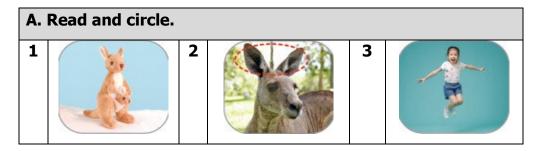

## Comprehension (p.34)

| B. Read and number. |  |
|---------------------|--|
| 3, 2, 1             |  |