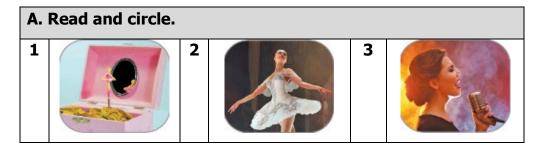

## Comprehension (p.30)

| B. Read and number. |  |
|---------------------|--|
| 2, 1, 3             |  |