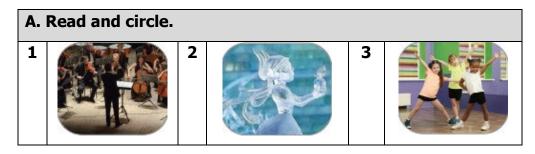

### **Comprehension** (p.26)

| B. Read and number. |  |
|---------------------|--|
| 2, 3, 1             |  |