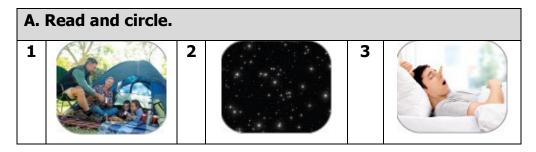

### **Comprehension** (p.38)

| B. Read and number. |  |
|---------------------|--|
| 1, 3, 2             |  |