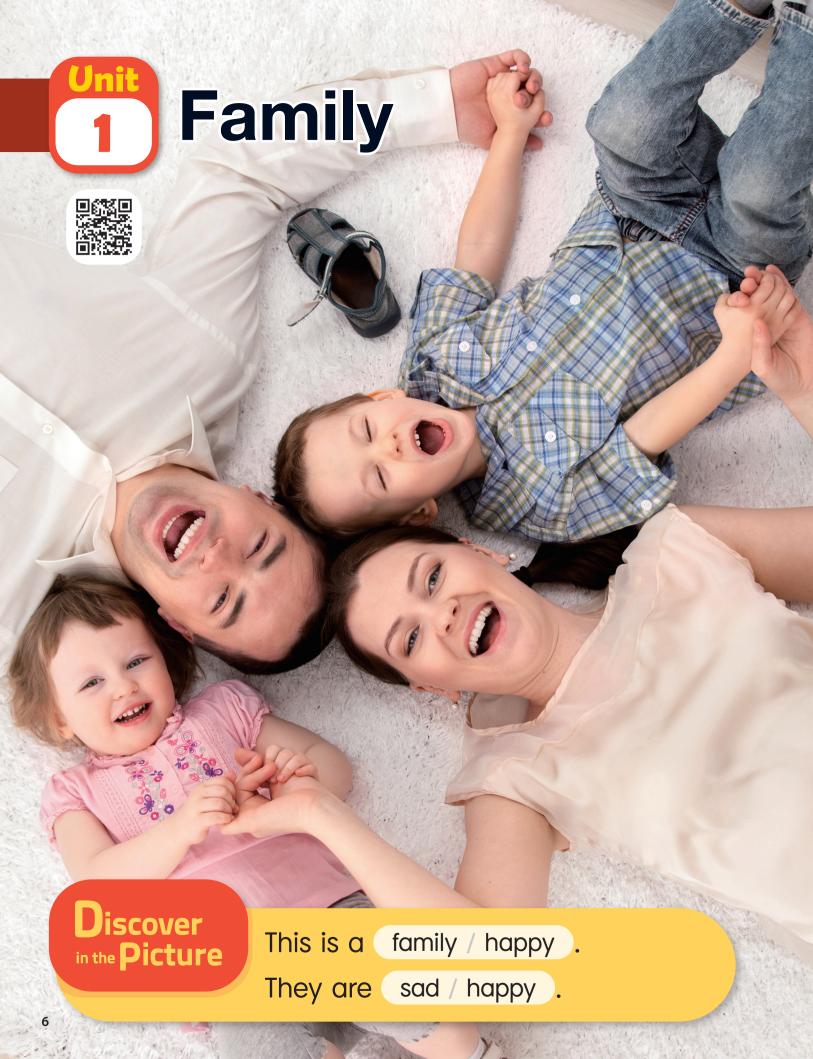

#### A Listen and repeat.

- 13 Look at page 6. Find and check.
  - family
- mom
- dad

Sight Words

she

he

they

Who is this?
This is a family.

She is a mom.

He is a dad.

He is a brother.

She is a sister.

They are together.

They are happy.

Let's Discover

Who is in a family?