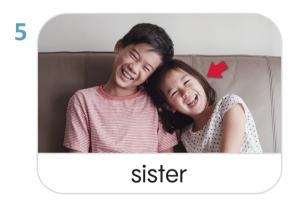

He is a dad.

He is a brother.

She is a sister.

They are together.

They are happy.

Let's Discover

Who is in a family?