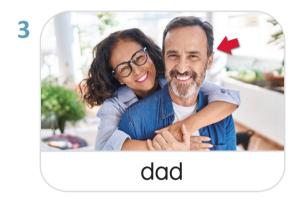

He is a dad.

He is a brother.

She is a sister.

They are together.

They are happy.

Let's Discover

Who is in a family?