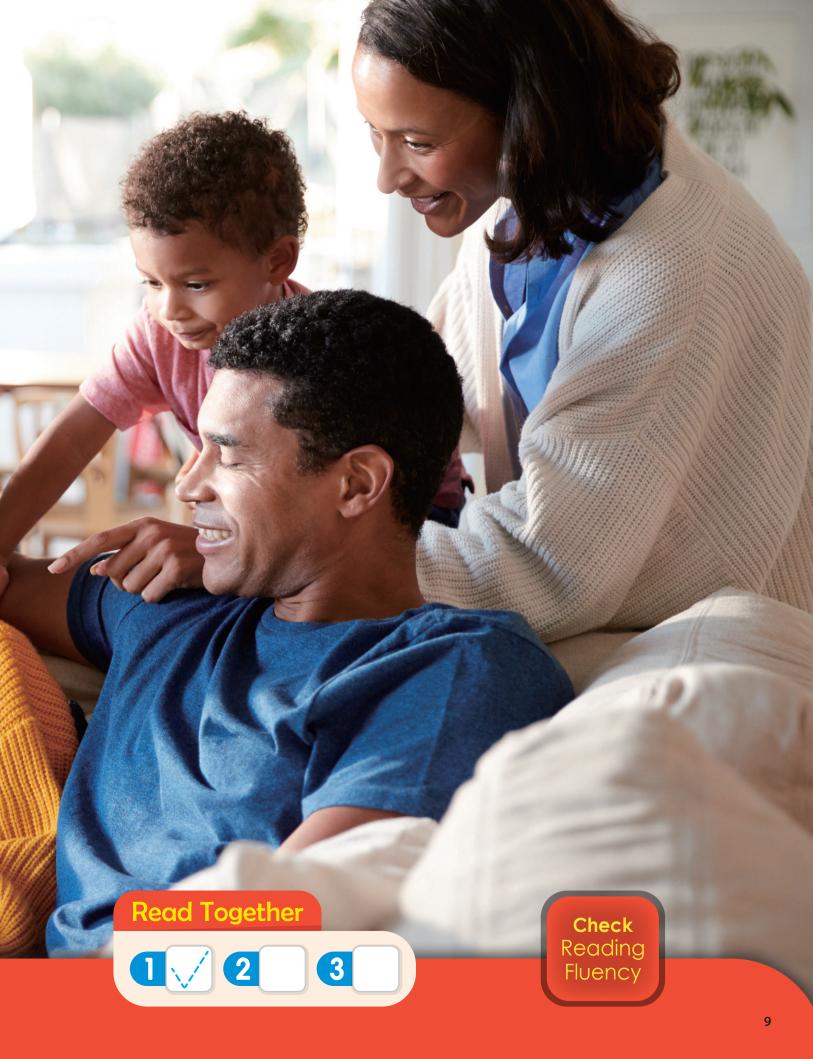

#### A Listen and repeat.

- 13 Look at page 6. Find and check.
  - family
- mom
- dad

Sight Words

she

he

they

Who is this?
This is a family.

She is a mom.

He is a dad.

He is a brother.

She is a sister.

They are together.

They are happy.

Let's Discover

Who is in a family?