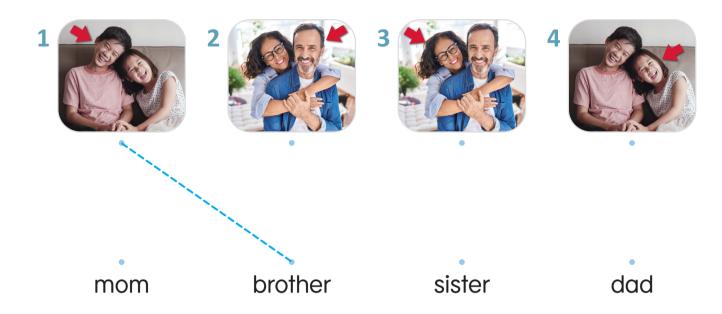

|     | Discover in Reading             |
|---------------------|-----|---------------------------------|
| Unit 13 Faces       | 90  | • What does a face have?        |
| Unit 14 Animal Legs | 96  | • How many legs do animals      |
| Unit 15 Finger Art  | 102 | have?  • How do you make finger |
| Unit 16 Animal Ears | 108 | art?  • Who has big ears?       |
| Review 4            | 114 |                                 |









# Key Words

#### A Listen and repeat.











- 13 Look at page 6. Find and check.
  - family
- mom
- dad

Sight Words

she

he

they



Who is this?
This is a family.

She is a mom.

He is a dad.

He is a brother.

She is a sister.

They are together.

They are happy.

Let's Discover

Who is in a family?



### **Word Practice**

#### Look and match.



# **Sentence Practice**

#### Read and circle.

1 She He is a dad.

2 She He is a mom.

**3** (She ) (He ) is a brother.

4 (They This are happy together.

# Comprehension

#### Read and circle.

1 This is a family.





2 He is a brother.





3 She is a sister.





#### (B) Match and write.

1 This is a dad

2 She is a mom

family