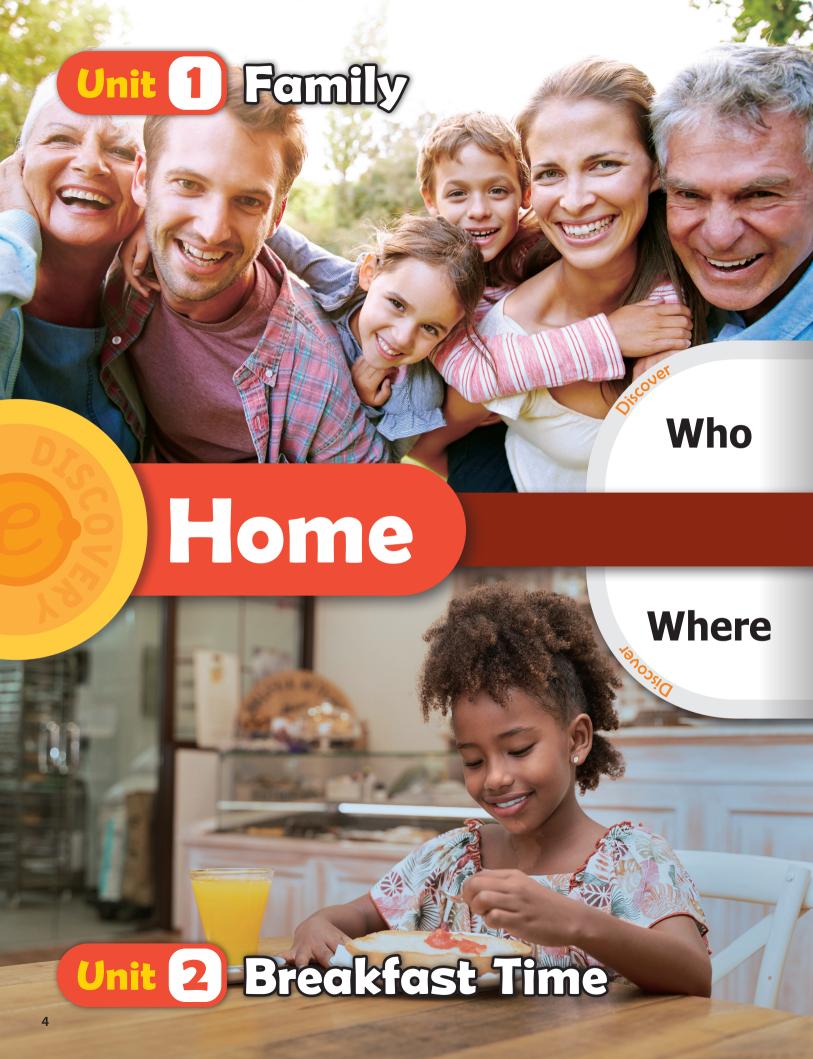

# Contents

| Home                  |    | Discover in Reading                                                  |
|-----------------------|----|----------------------------------------------------------------------|
| Unit 1 Family         | 6  |                                                                      |
| Unit 2 Breakfast Time | 12 | • Who is in a family?                                                |
| Unit 3 In a Bedroom   | 18 | <ul><li>Where do people eat?</li><li>What is in a bedroom?</li></ul> |
| Unit 4 Sleep Well     | 24 | • When do people sleep?                                              |
| Review 1              | 30 |                                                                      |
|                       |    |                                                                      |

#### A Listen and repeat.

- 13 Look at page 6. Find and check.
  - family
- mom
- dad

Sight Words

she

he

they

Who is this?
This is a family.

She is a mom.

He is a dad.

He is a brother.

She is a sister.

They are together.

They are happy.

Let's Discover

Who is in a family?