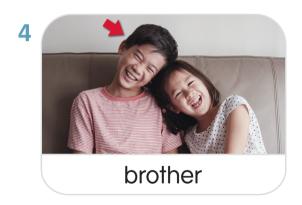

He is a dad.

He is a brother.

She is a sister.

They are together.

They are happy.

Let's Discover

Who is in a family?