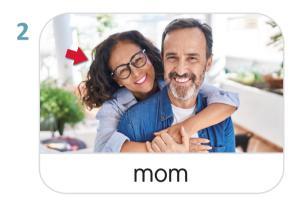

#### A Listen and repeat.

- 13 Look at page 6. Find and check.
  - family
- mom
- dad

Sight Words

she

he

they

Who is this?
This is a family.

She is a mom.

He is a dad.

He is a brother.

She is a sister.

They are together.

They are happy.

Let's Discover

Who is in a family?