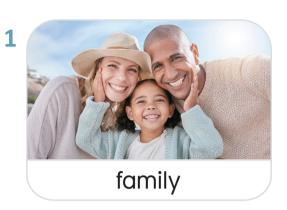

#### A Listen and repeat.

- 13 Look at page 6. Find and check.
  - family
- mom
- dad

Sight Words

she

he

they

Who is this?
This is a family.

She is a mom.

He is a dad.

He is a brother.

She is a sister.

They are together.

They are happy.

Let's Discover

Who is in a family?