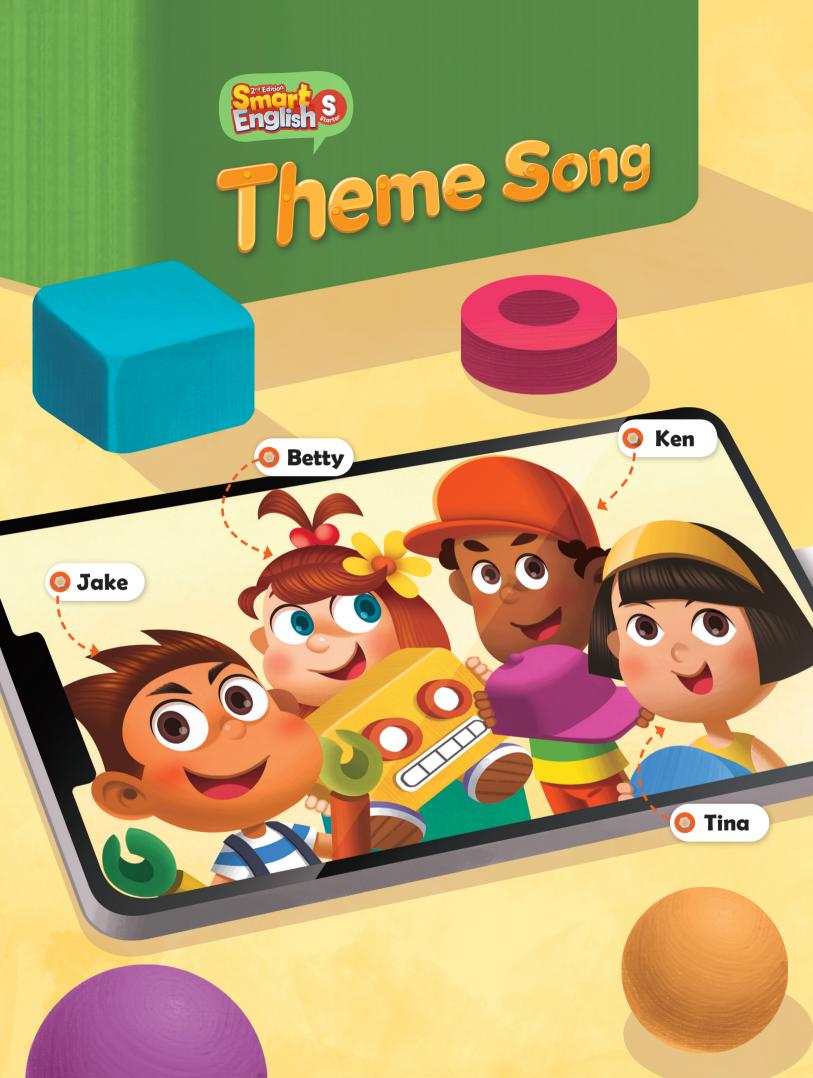

Show Your Progress 2 82

Smart English! Smart English! Get your friends. It's time to go. Smart English! Smart English! Together we can grow.

Smart English! Smart English!

Get your friends. It's time to move.

Smart English! Smart English!

It's time to join our crew.

Jake and Ken are here.

Betty and Tina too.

Come with us today.

Let's try something new.

Smart English! Smart English!

Get your friends. It's time to go.

Smart English! Smart English!

Together we can grow.

It's the smart way to learn.

Come on, it's your turn with Smart English.

Look and Say A Choose and write the number.

**B** Look and say.