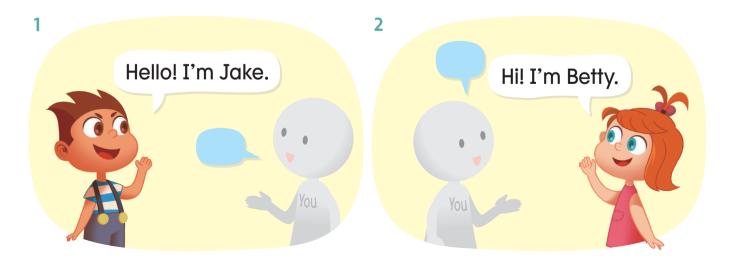

Smart English! Smart English!

Together we can grow.

It's the smart way to learn.

Come on, it's your turn with Smart English.

Look and Say A Choose and write the number.

**B** Look and say.