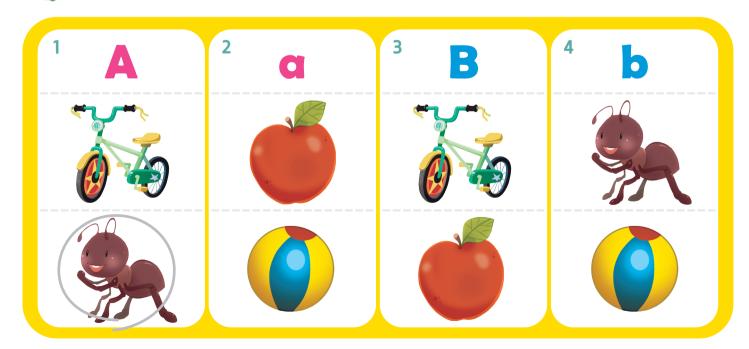

rt English! Smart English!

It's time to join our crew.

Jake and Ken are here.

Betty and Tina too.

Come with us today.

Let's try something new.

Smart English! Smart English!

Get your friends. It's time to go.

Smart English! Smart English!

Together we can grow.

It's the smart way to learn.

Come on, it's your turn with Smart English.







Look and Say A Choose and write the number.



**B** Look and say.



# Look and Learn

#### Match and trace.





## Look and Practice

#### A Look and trace.



| 1 What is it? | It's a robot. |
|---------------|---------------|
| 2 What is it? | It's a car.   |
| 3 What is it? | Tto a train   |

4 What is it?

TUS a ball.

#### B Read and number.

O It's a robot.

O It's a car.

O It's a ball.

O It's a train.

### Phonics

Read and circle.