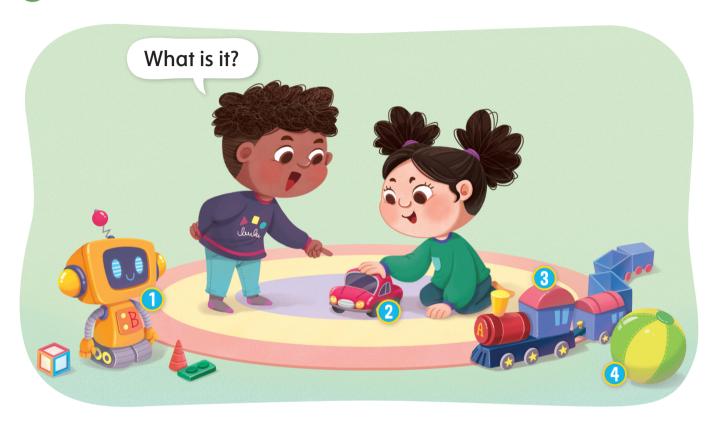

#### A Look and trace.

| 1 What is it? | It's a robot. |
|---------------|---------------|
| 2 What is it? | It's a car.   |
| 3 What is it? | Tto a train   |

4 What is it?

TUS a ball.

#### B Read and number.

O It's a robot.

O It's a car.

O It's a ball.

O It's a train.