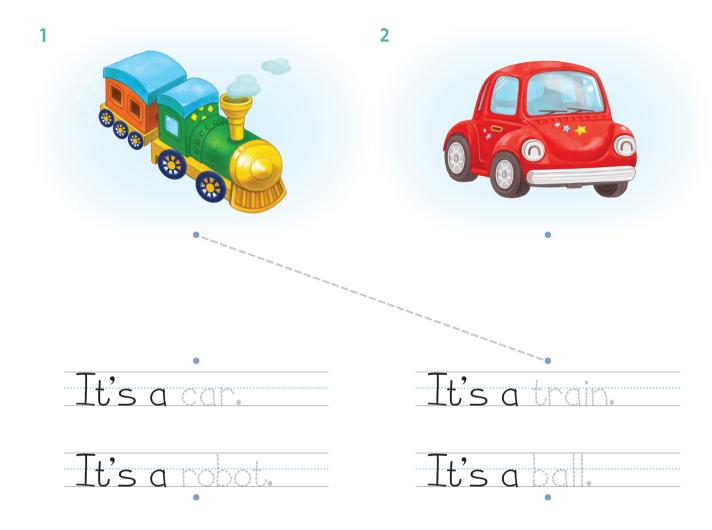

#### A Look and trace.

| 1 What is it? | It's a robot. |
|---------------|---------------|
| 2 What is it? | It's a car.   |
| 3 What is it? | Tto a train   |

4 What is it?

TUS a ball.