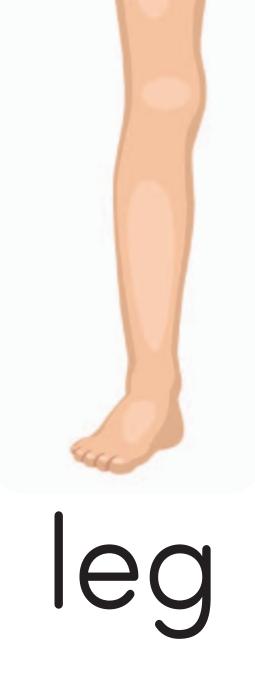

# grandparents





## teacher





## cousin





## drink









### run









## swim









## jump









#### COW





### horse





sheep





### rabbit





#### mouse





### bird





#### fish





### snake





## happy





#### sad





#### angry





### tired





### hot





## cold





## hungry





## thirsty





#### excited





### bored









## upset





#### worried





# surprised





### sick





#### scared





eat





### exercise





## watch TV





### listen to music





### read









study





## play soccer





### bedroom





## living room





# dining room





### kitchen





backyard





## garage





# bathroom





# hall





## ear









## nose









## hair









## head









## arm









# hand





foot





# curly hair





# straight hair





# short hair





# long hair









# businessman





# cook



# doctor



# farmer





# pilot





# police officer





## florist





airport





## farm





# hospital





office





# police station





## restaurant





# flower shop





## theater