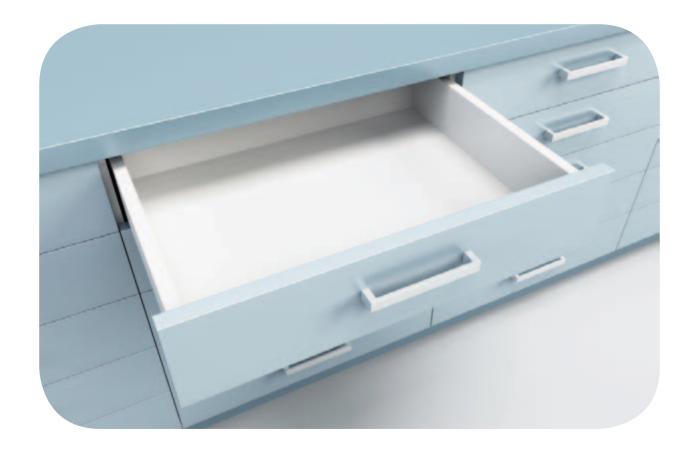

# backpack





# pencil





## pen





### eraser





## lunchbox





## textbook





## crayon





# pencil case





# pencil sharpener









ruler



# paintbrush

PainBush













tape





# stapler





# elephant





## cards





# jump rope





# video game





## doll





## puzzle





blocks





# airplane





## soccer ball









# board game





## rollerblades





bike





## skateboard



# kite





# hula hoop













## bookcase





# cupboard





## computer





## whiteboard





## easel





poster









## calendar





## wastebasket





### mat





## shelf





clock





## drawer





## map





# mother (mom)





# father (dad)





## sister





## brother





## parents





## children





## family





## friend





# neighbor





### grandmother (grandma)





## grandfather (grandpa)





## uncle





### aunt





# grandparents





## teacher





## cousin





## drink









### run









## swim









## jump









#### COW





### horse





sheep





### rabbit





#### mouse





### bird





#### fish





### snake





## happy





#### sad





#### angry





### tired





### hot





## cold





## hungry





## thirsty





#### excited





### bored









## upset





#### worried





# surprised





### sick





#### scared





eat





### exercise





## watch TV





### listen to music