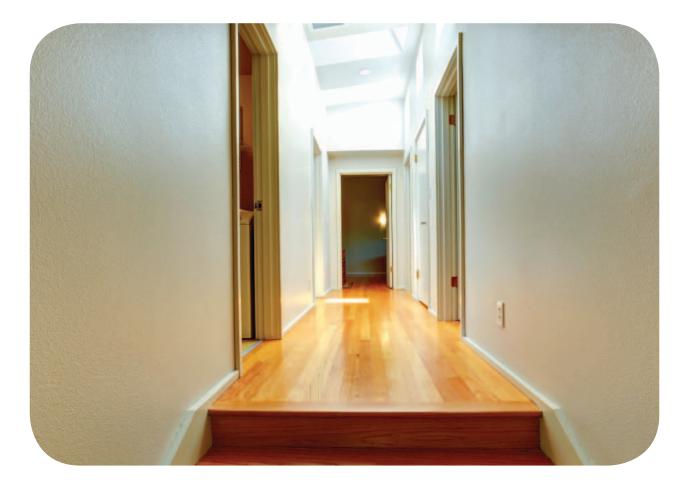

or





### grandmother (grandma)





## grandfather (grandpa)





## uncle





### aunt





# grandparents





## teacher





## cousin





## drink









### run









## swim









## jump









#### COW





### horse





sheep





### rabbit





#### mouse





### bird





#### fish





### snake





## happy





#### sad





#### angry





### tired





### hot





## cold





## hungry





## thirsty





#### excited





### bored









## upset





#### worried





# surprised





### sick





#### scared





eat





### exercise





## watch TV





### listen to music





### read









study





## play soccer





### bedroom





## living room





# dining room





### kitchen





backyard





## garage





# bathroom





# hall





## ear









## nose









## hair









## head









## arm









# hand





foot





# curly hair





# straight hair





# short hair





# long hair









# businessman





# cook



# doctor



# farmer





# pilot





# police officer





## florist





airport





## farm





# hospital





office





# police station





## restaurant





# flower shop





## theater