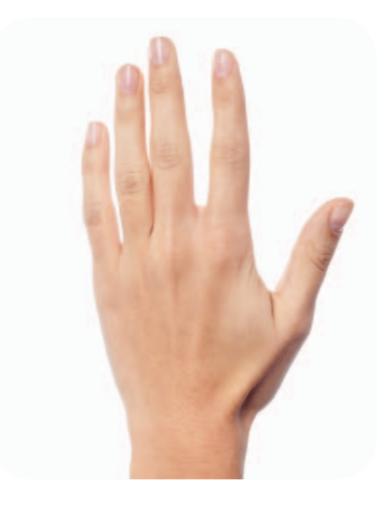

# grandparents





## teacher





## cousin





## drink









### run









## swim









## jump









#### COW





### horse





sheep





### rabbit





#### mouse





### bird





#### fish





### snake





## happy





#### sad





#### angry





### tired





### hot





## cold





## hungry





## thirsty





#### excited





### bored









## upset





#### worried





# surprised





### sick





#### scared





eat





### exercise





## watch TV





### listen to music





### read









study





## play soccer





### bedroom





## living room





# dining room





### kitchen





backyard





## garage





# bathroom





# hall





## ear









## nose









## hair









## head









## arm









# hand





foot





# curly hair





# straight hair





# short hair





# long hair









# businessman





# cook



# doctor



# farmer





# pilot





# police officer





## florist





airport





## farm





# hospital





office





# police station





## restaurant





# flower shop





## theater