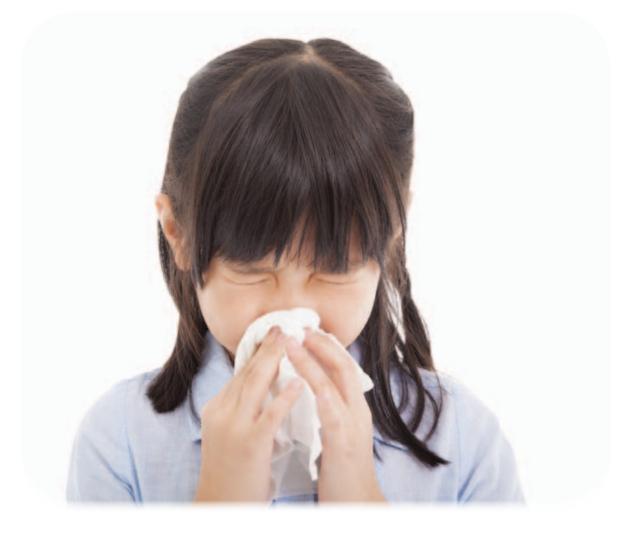

l





poster









## calendar





## wastebasket





### mat





## shelf





clock





## drawer





## map





# mother (mom)





# father (dad)





## sister





## brother





## parents





## children





## family





## friend





# neighbor





### grandmother (grandma)





## grandfather (grandpa)





## uncle





### aunt





# grandparents





## teacher





## cousin





## drink









### run









## swim









## jump









#### COW





### horse





sheep





### rabbit





#### mouse





### bird





#### fish





### snake





## happy





#### sad





#### angry





### tired





### hot





## cold





## hungry





## thirsty





#### excited





### bored









## upset





#### worried





# surprised





### sick





#### scared





eat





### exercise





## watch TV





### listen to music





### read









study





## play soccer





### bedroom





## living room





# dining room





### kitchen





backyard





## garage





# bathroom





# hall





## ear









## nose









## hair









## head









## arm









# hand





foot





# curly hair





# straight hair





# short hair





# long hair









# businessman





# cook



# doctor



# farmer





# pilot





# police officer





## florist





airport





## farm





# hospital





office





# police station





## restaurant





# flower shop





## theater