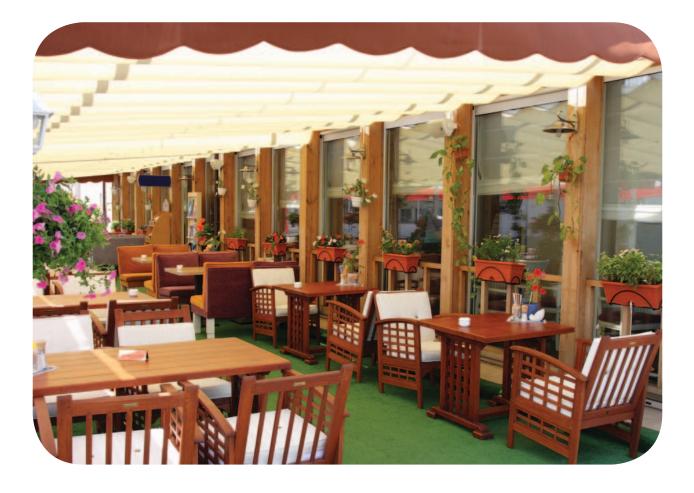

### tired





### hot





## cold





## hungry





## thirsty





#### excited





### bored









## upset





#### worried





# surprised





### sick





#### scared





eat





### exercise





## watch TV





### listen to music





### read









study





## play soccer





### bedroom





## living room





# dining room





### kitchen





backyard





## garage





# bathroom





# hall





## ear









## nose









## hair









## head









## arm









# hand





foot





# curly hair





# straight hair





# short hair





# long hair









# businessman





# cook



# doctor



# farmer





# pilot





# police officer





## florist





airport





## farm





# hospital





office





# police station





## restaurant





# flower shop





## theater