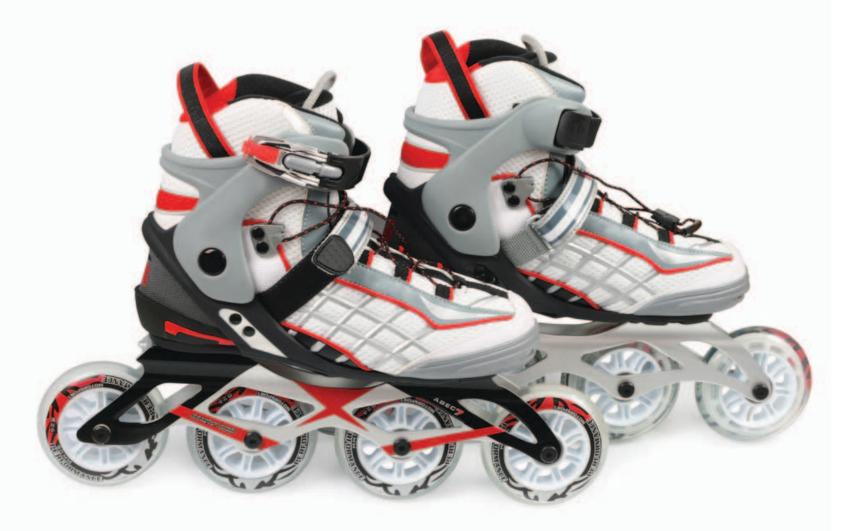

# backpack





# pencil





## pen





### eraser





## lunchbox





## textbook





## crayon





# pencil case





# pencil sharpener









ruler



# paintbrush

PainBush













tape





# stapler





# elephant





## cards





# jump rope





# video game





## doll





## puzzle





blocks





# airplane





## soccer ball









# board game





## rollerblades





bike





## skateboard



# kite





# hula hoop













## bookcase





# cupboard





## computer





## whiteboard





## easel





poster









## calendar





## wastebasket





### mat





## shelf





clock





## drawer





## map





# mother (mom)





# father (dad)





## sister





## brother





## parents





## children





## family





## friend





# neighbor





### grandmother (grandma)





## grandfather (grandpa)





## uncle





### aunt





# grandparents





## teacher





## cousin





## drink









### run









## swim









## jump









#### COW





### horse





sheep





### rabbit





#### mouse





### bird





#### fish





### snake





## happy





#### sad





#### angr