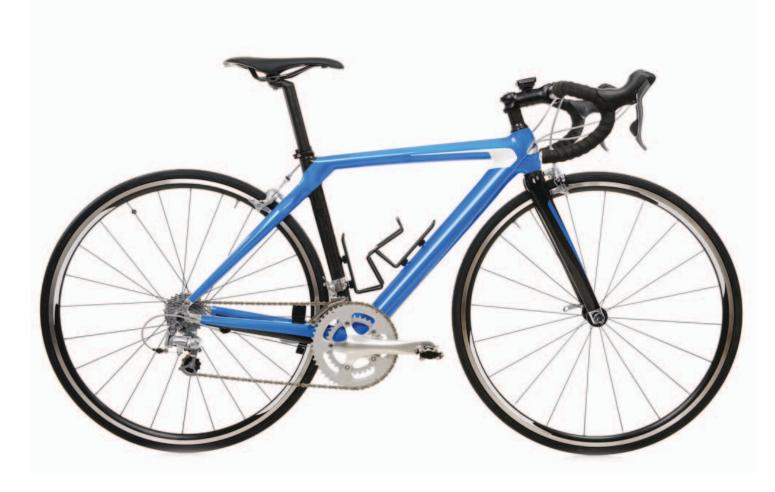

# backpack





# pencil





## pen





### eraser





## lunchbox





## textbook





## crayon





# pencil case





# pencil sharpener









ruler



# paintbrush

PainBush













tape





# stapler





# elephant





## cards





# jump rope





# video game





## doll





## puzzle





blocks





# airplane





## soccer ball









# board game





## rollerblades





bike





## skateboard



# kite





# hula hoop













## bookcase





# cupboard





## computer





## whiteboard





## easel





poster









## calendar





## wastebasket





### mat





## shelf





clock





## drawer





## map





# mother (mom)





# father (dad)





## sister





## brother





## parents





## children





## family





## friend





# neighbor





### grandmother (grandma)





## grandfather (grandpa)





## uncle





### aunt





# grandparents





## teacher





## cousin





## drink









### run









## swim









## jump









#### COW





### horse





sheep





### rabbit





#### mouse





### bird





#### fish





### snake





## happy





#### sad





#### angry





### tired