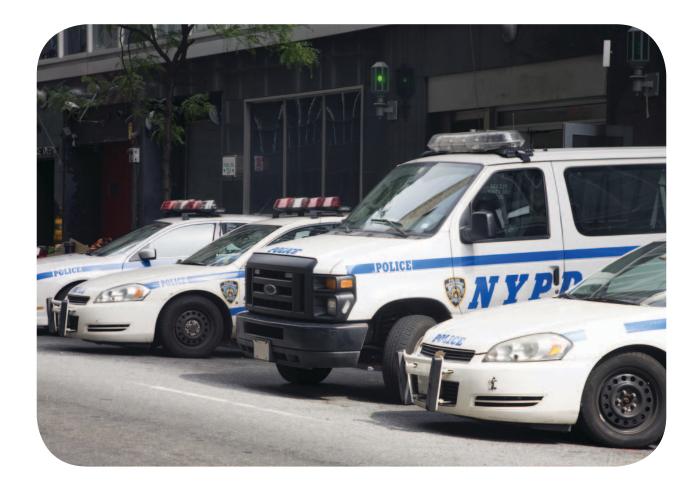

#### angry





### tired





### hot





## cold





## hungry





## thirsty





#### excited





### bored









## upset





#### worried





# surprised





### sick





#### scared





eat





### exercise





## watch TV





### listen to music





### read









study





## play soccer





### bedroom





## living room





# dining room





### kitchen





backyard





## garage





# bathroom





# hall





## ear









## nose









## hair









## head









## arm









# hand





foot





# curly hair





# straight hair





# short hair





# long hair









# businessman





# cook



# doctor



# farmer





# pilot





# police officer





## florist





airport





## farm





# hospital





office





# police station





## restaurant





# flower shop





## theater