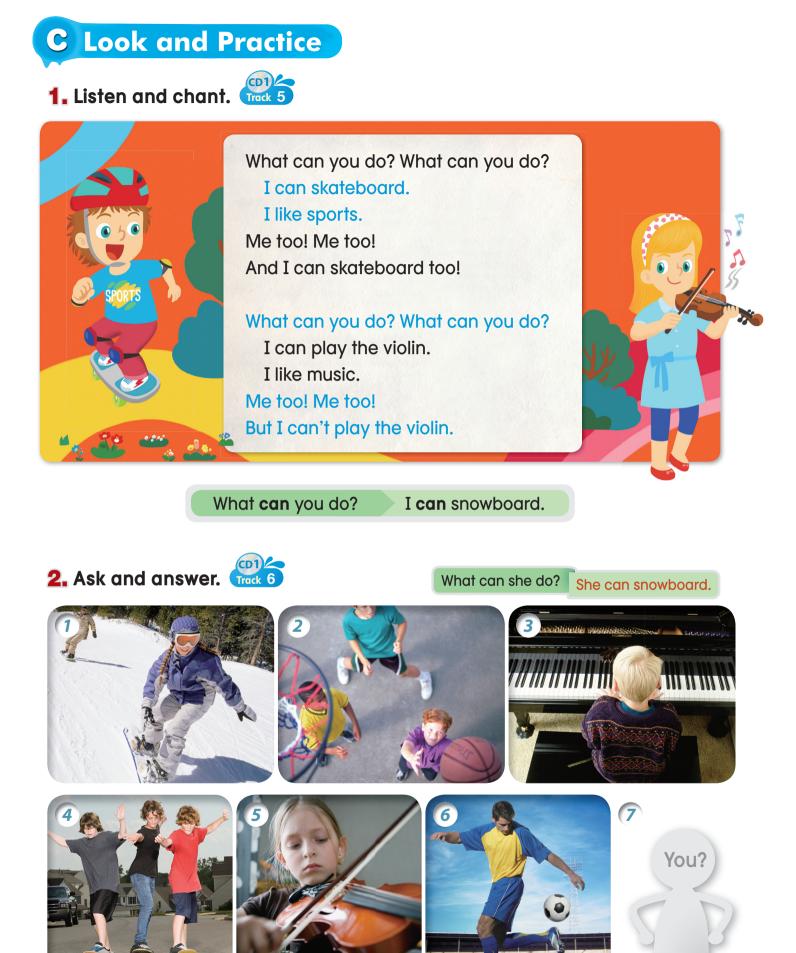

## **3.** What can they do? What can you do? Point and say.

| Can Can't play soccer. |         |   |   |            |    |    |  |
|------------------------|---------|---|---|------------|----|----|--|
|                        | A start |   |   | $\bigodot$ |    |    |  |
|                        | 1       |   |   | 2          |    |    |  |
|                        |         | 3 |   |            |    | 4  |  |
|                        |         |   | 5 |            | 6  |    |  |
| I                      | 7       | 8 | 9 | 10         | 11 | 12 |  |