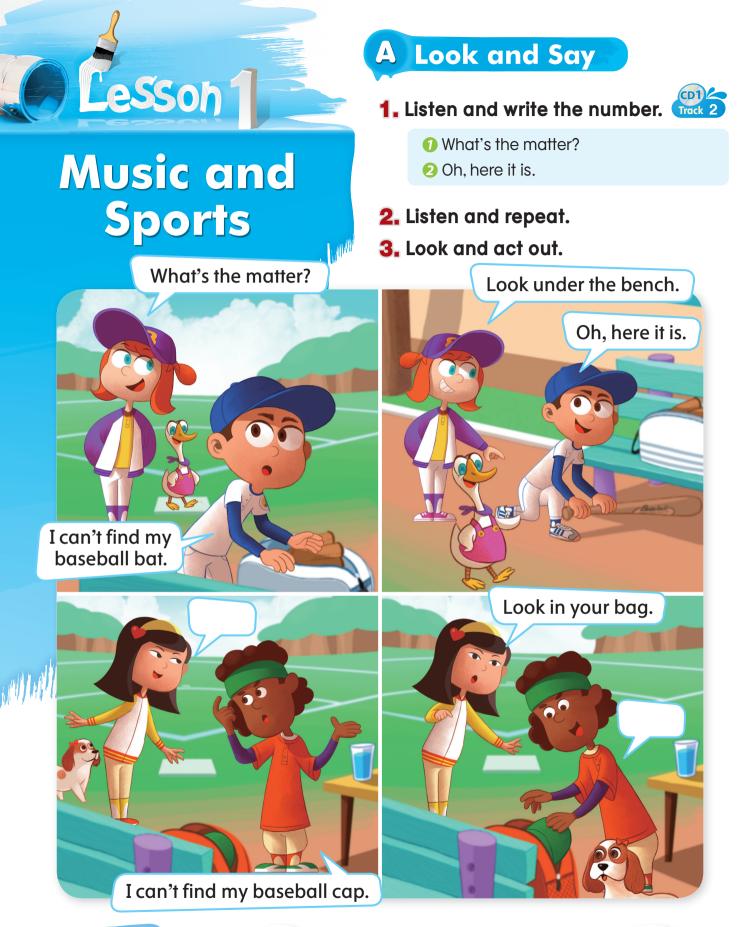

Come and join us now!

Jake and Ken are here. Betty and Tina too. Jasper's over there. And here comes Lucky too.

6

I can't find my book.