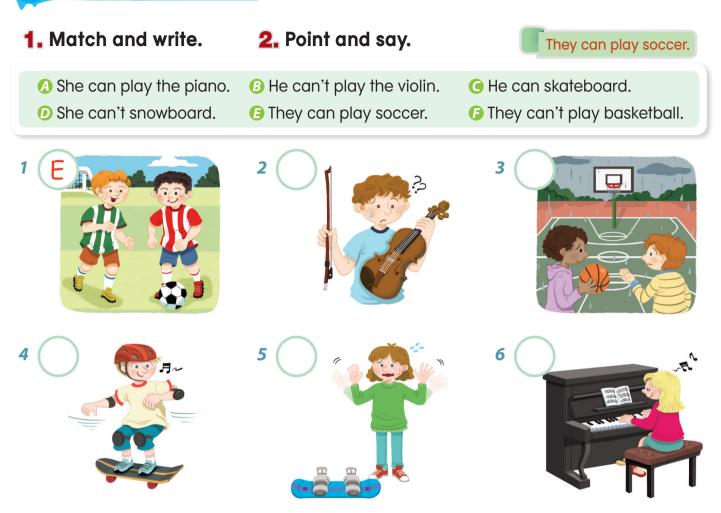

## **3.** What can they do? What can you do? Point and say.

| Can Can't play soccer. |         |   |   |            |    |    |  |
|------------------------|---------|---|---|------------|----|----|--|
|                        | A start |   |   | $\bigodot$ |    |    |  |
|                        | 1       |   |   | 2          |    |    |  |
|                        |         | 3 |   |            |    | 4  |  |
|                        |         |   | 5 |            | 6  |    |  |
| I                      | 7       | 8 | 9 | 10         | 11 | 12 |  |