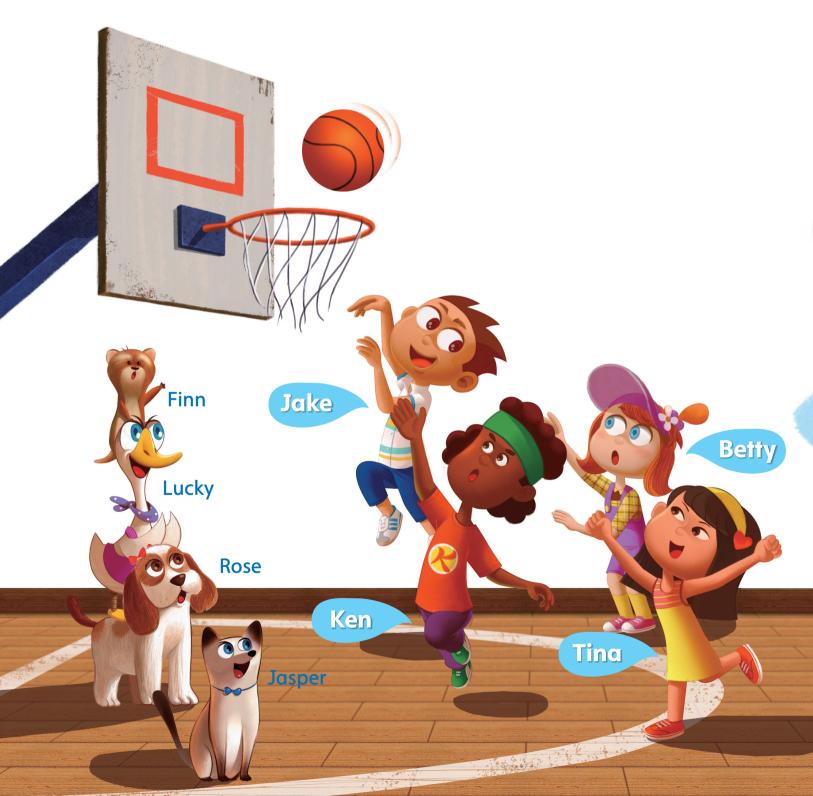

Come and join us now!

Jake and Ken are here. Betty and Tina too. Jasper's over there. And here comes Lucky too.

6

I can't find my book.