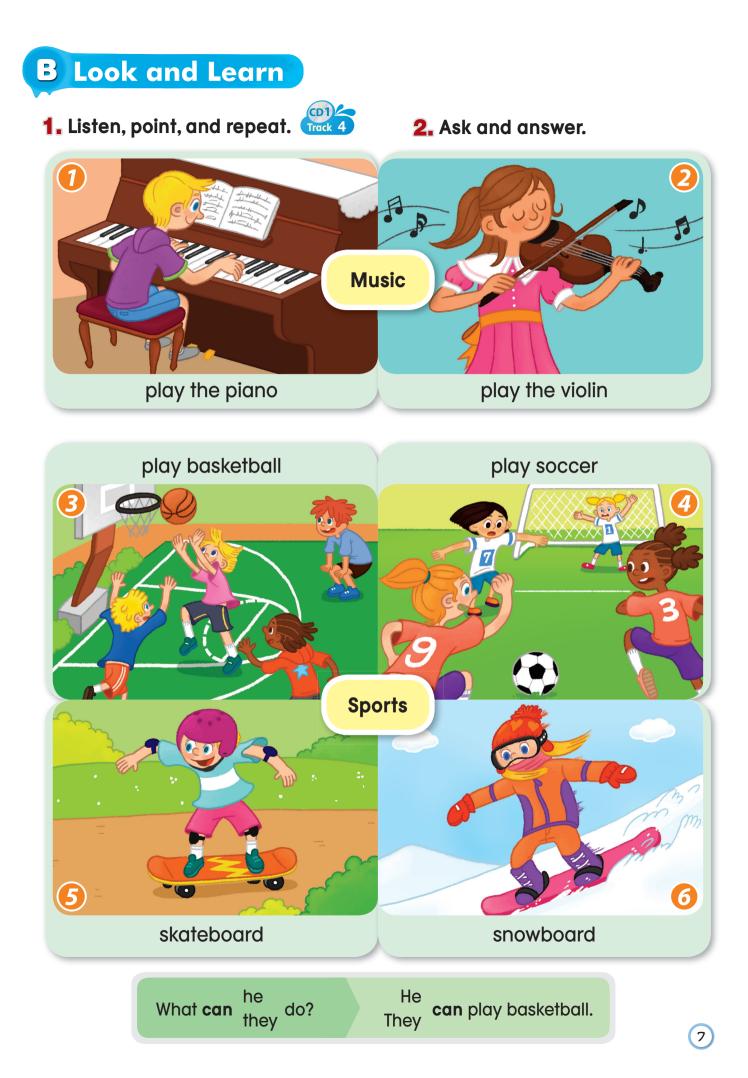

## **3.** What can they do? What can you do? Point and say.

| Can Can't play soccer. |         |   |   |            |    |    |  |
|------------------------|---------|---|---|------------|----|----|--|
|                        | A start |   |   | $\bigodot$ |    |    |  |
|                        | 1       |   |   | 2          |    |    |  |
|                        |         | 3 |   |            |    | 4  |  |
|                        |         |   | 5 |            | 6  |    |  |
| I                      | 7       | 8 | 9 | 10         | 11 | 12 |  |