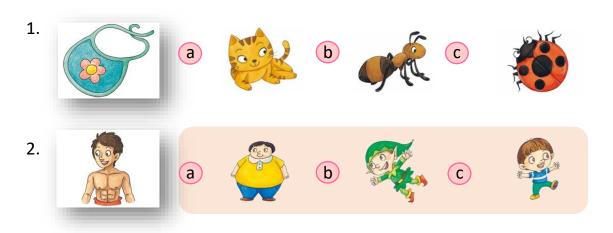

#### Test 2: Units 1-9

A. Write the beginning sound of each picture (in upper case).

B. Based on the first picture, circle the picture with a different beginning sound.

C. Based on the picture, find the picture with the same beginning sound.