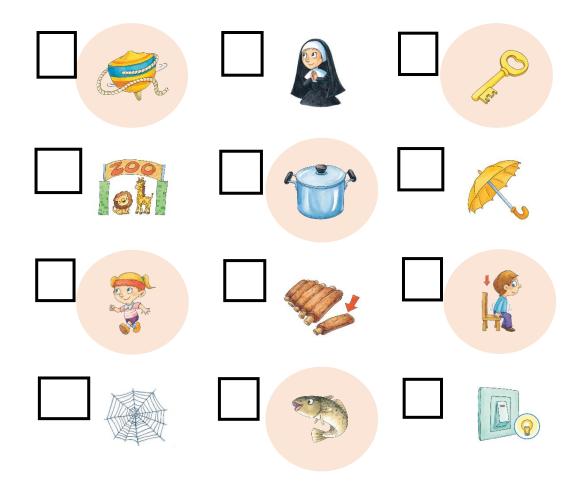

D. Number the pictures based on the alphabetical order of the first letter of each word.

E. Write the missing letter of the word.

F. Match the pictures with the same beginning letters.

H. Match the pictures with the same ending sound.