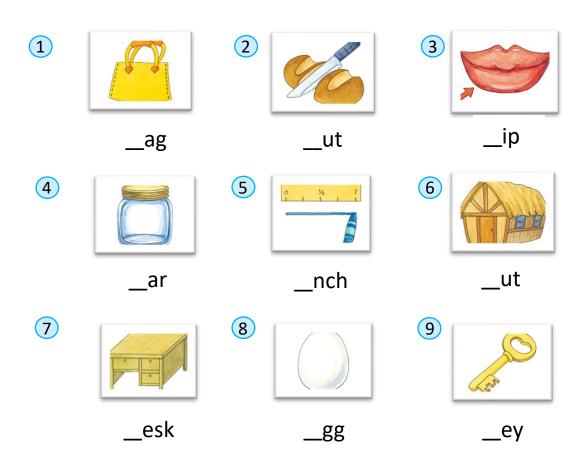

#### Test 1: Units 1-4

A. Connect the first letter of each picture. What does it spell?

#### For example:



B. Based on the first picture, circle the picture with the same beginning sound.



C. Number the pictures based on the alphabetical order of the first letter of each word.



D. Write the missing letter of the word.



#### Test 2: Units 1-9

A. Write the beginning sound of each picture (in upper case).



B. Based on the first picture, circle the picture with a different beginning sound.



C. Based on the picture, find the picture with the same beginning sound.



D. Write the missing letter of the word.



#### Test 3: Units 10-14

A. Based on the first picture, circle the picture with the same ending sound.



B. Based on the picture, find the picture with the same vowel sound.



#### C. Connect the first letter of each picture. What does it spell?



#### D. Unscramble the letters.



#### Test 4: Units 10-18

A. Write and match.



B. Based on the first picture, circle the picture with a different ending sound.



C. Based on the picture, find the picture with the same ending sound.



D. Write