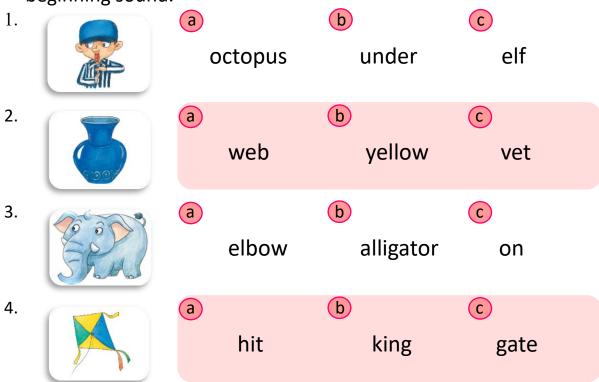

## Final Exam: Units 1-18

A. Based on the first picture, circle the word with the same beginning sound.

B. Write the missing letter of the word.

C. Based on the word, find the picture with the same beginning sound.