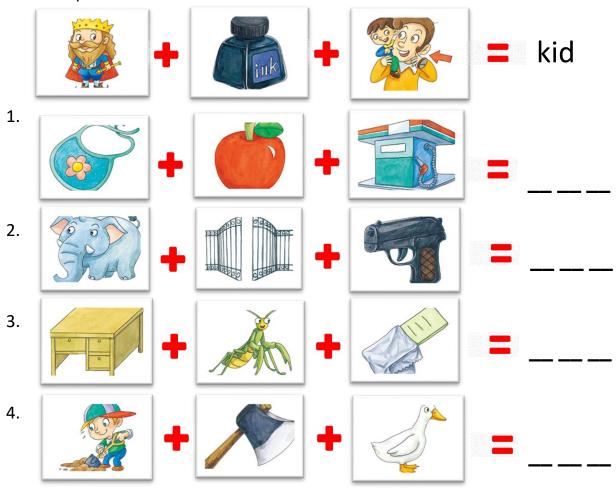

#### Test 1: Units 1-4

A. Connect the first letter of each picture. What does it spell?

#### For example:

B. Based on the first picture, circle the picture with the same beginning sound.

C. Number the pictures based on the alphabetical order of the first letter of each word.

D. Write the missing letter of the word.