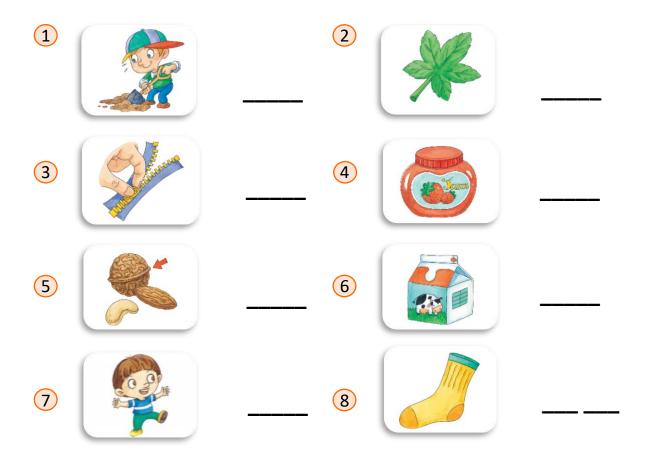

#### Test 4: Units 10-18

A. Write and match.

B. Based on the first picture, circle the picture with a different ending sound.

C. Based on the picture, find the picture with the same ending sound.

D. Write the ending sound of each picture (in lower case).