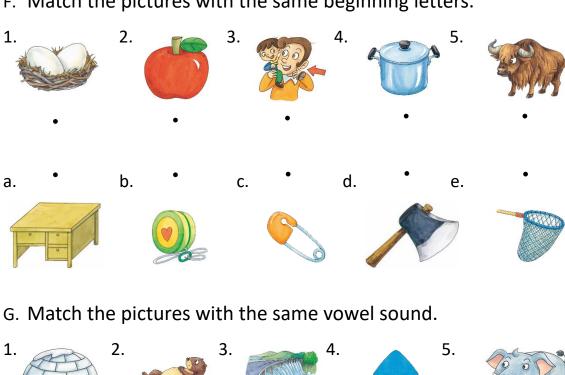

D. Number the pictures based on the alphabetical order of the first letter of each word.

E. Write the missing letter of the word.

F. Match the pictures with the same beginning letters.

H. Match the pictures with the same ending sound.