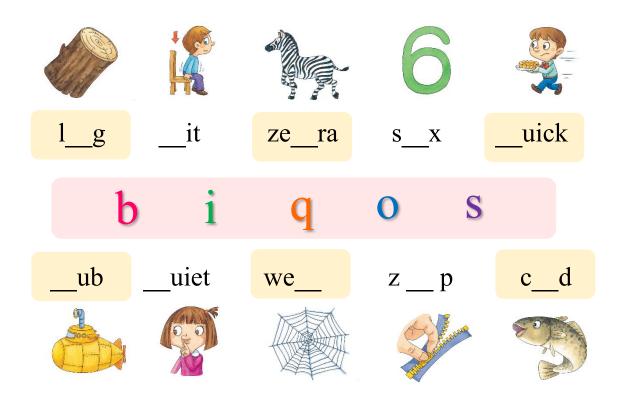

#### Test 2: Units 1-9

A. Write the beginning sound of each picture (in upper case).

B. Based on the first picture, circle the picture with a different beginning sound.

C. Based on the picture, find the picture with the same beginning sound.

D. Write the missing letter of the word.