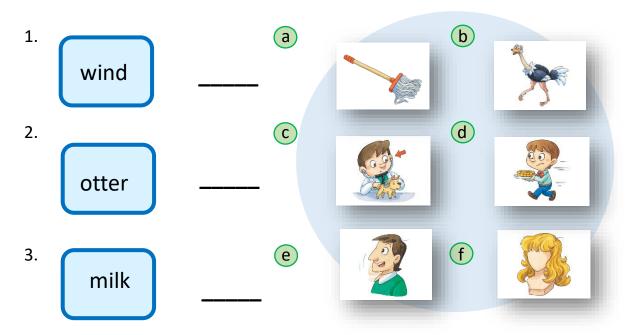

#### Test 4: Units 10-18

A. Write and match.

B. Based on the first picture, circle the picture with a different ending sound.

C. Based on the picture, find the picture with the same ending sound.

D. Write the ending sound of each picture (in lower case).