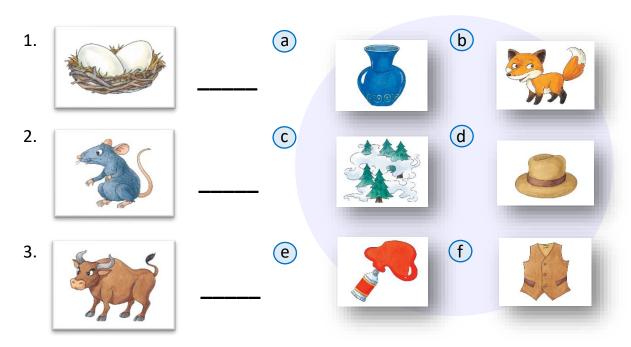

#### Test 3: Units 10-14

A. Based on the first picture, circle the picture with the same ending sound.

B. Based on the picture, find the picture with the same vowel sound.

#### C. Connect the first letter of each picture. What does it spell?