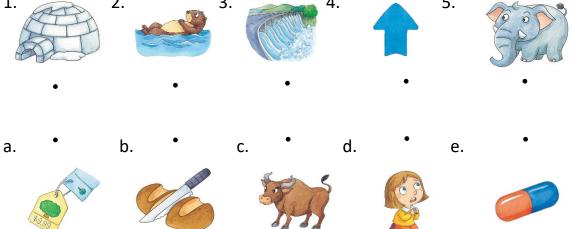

#### Test 3: Units 10-14

A. Based on the first picture, circle the picture with the same ending sound.

B. Based on the picture, find the picture with the same vowel sound.