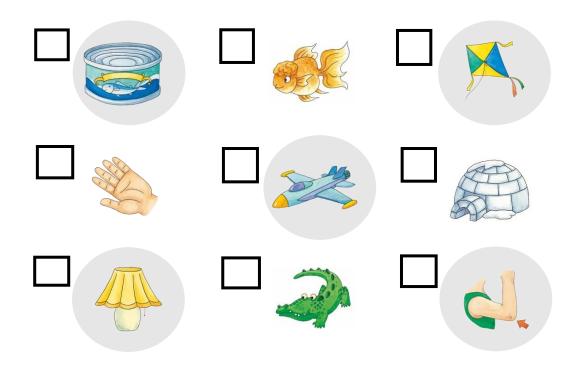

#### Test 2: Units 1-9

A. Write the beginning sound of each picture (in upper case).

B. Based on the first picture, circle the picture with a different beginning sound.

C. Based on the picture, find the picture with the same beginning sound.