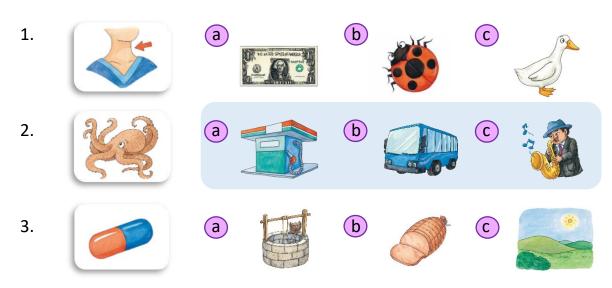

#### Test 2: Units 1-9

A. Write the beginning sound of each picture (in upper case).

B. Based on the first picture, circle the picture with a different beginning sound.

C. Based on the picture, find the picture with the same beginning sound.