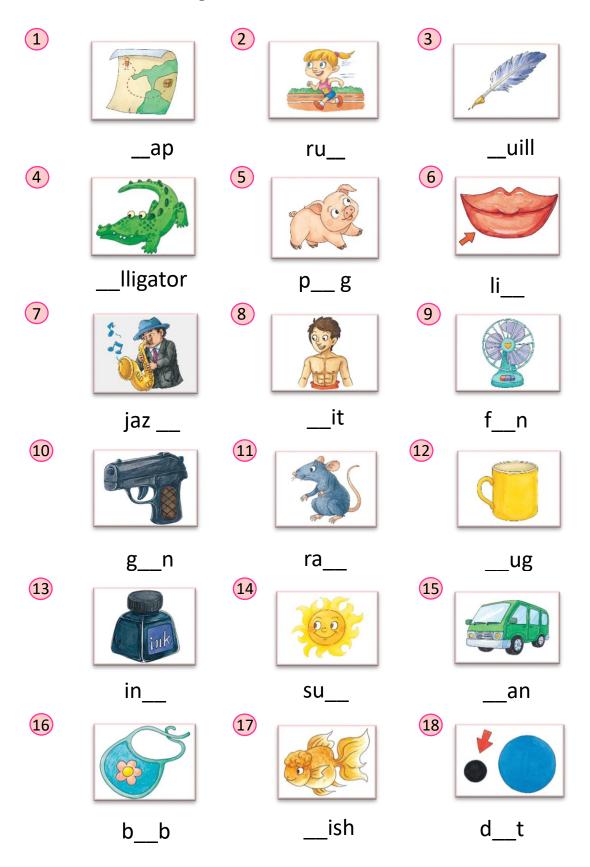

## Final Exam: Units 1-18

A. Based on the first picture, circle the word with the same beginning sound.

B. Write the missing letter of the word.

C. Based on the word, find the picture with the same beginning sound.

D. Number the pictures based on the alphabetical order of the first letter of each word.

E. Write the missing letter of the word.

F. Match the pictures with the same beginning letters.

H. Match the pictures with the same ending sound.