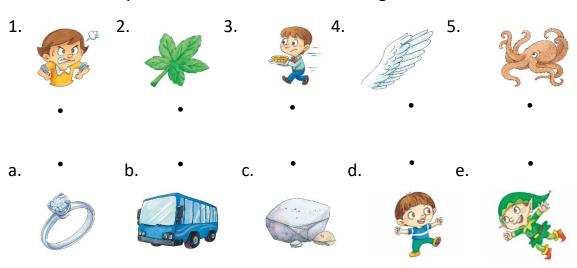

D. Number the pictures based on the alphabetical order of the first letter of each word.

E. Write the missing letter of the word.

F. Match the pictures with the same beginning letters.

H. Match the pictures with the same ending sound.