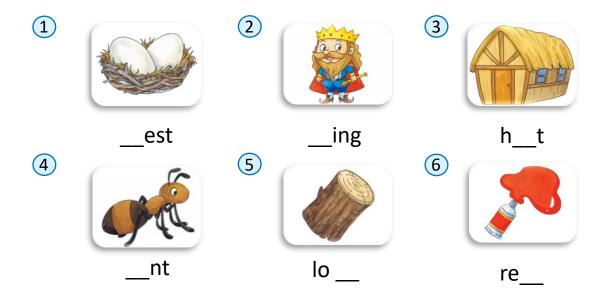

find the picture with the same beginning sound.



D. Write the missing letter of the word.



#### Test 3: Units 10-14

A. Based on the first picture, circle the picture with the same ending sound.



B. Based on the picture, find the picture with the same vowel sound.



#### C. Connect the first letter of each picture. What does it spell?



#### D. Unscramble the letters.



#### Test 4: Units 10-18

A. Write and match.



B. Based on the first picture, circle the picture with a different ending sound.



C. Based on the picture, find the picture with the same ending sound.



D. Write the ending sound of each picture (in lower case).



## Final Exam: Units 1-18

A. Based on the first picture, circle the word with the same beginning sound.



B. Write the missing letter of the word.



C. Based on the word, find the picture with the same beginning sound.



D. Number the pictures based on the alphabetical order of the first letter of each word.



E. Write the missing letter of the word.



F. Match the pictures with the same beginning letters.





H. Match the pictures with the same ending sound.