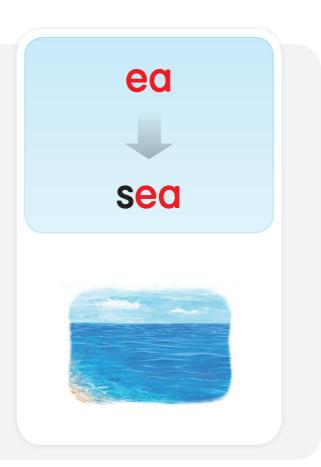

Unit 1

66

ea

## Learn



🕟 Listen and repeat. 🧰🕫







Trace and say.







|   | - | <br>- | <br>- | - | - | ,- | - | 5 | - | 7 | 9 | - | - | - | - | - | - | - | - | - | - |  |
|---|---|-------|-------|---|---|----|---|---|---|---|---|---|---|---|---|---|---|---|---|---|---|--|
|   |   |       |       |   | ( | -  | - | 2 | 1 |   | J | 1 |   |   |   |   |   |   |   |   |   |  |
| _ |   |       |       |   |   |    | - | _ |   |   |   |   |   |   |   |   |   |   |   |   |   |  |

|        | 7 |     | -4- | <br> | - |
|--------|---|-----|-----|------|---|
| $\sim$ |   |     | 4   |      |   |
| _      |   | - 6 |     |      |   |



## Learn More

# Publisten and repeat.





## Practice

#### Say and circle.

















## Look and match.



seal
meat

bee

tree

### Listen & Do





# Listen and trace. 1000





#### 💫 Listen and ci