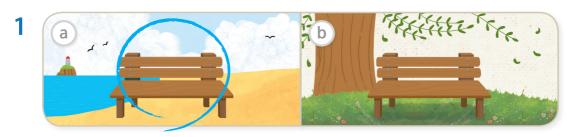

#### 💫 Listen and circle. Write and say. 🧰🔞

The bench is by the \_\_\_\_sea\_\_\_

There is a \_\_\_\_\_ on the plate.

The \_\_\_\_\_ is on the log.

The \_\_\_\_\_ is next to the red rose.

The \_\_\_\_\_ swims in the sea.