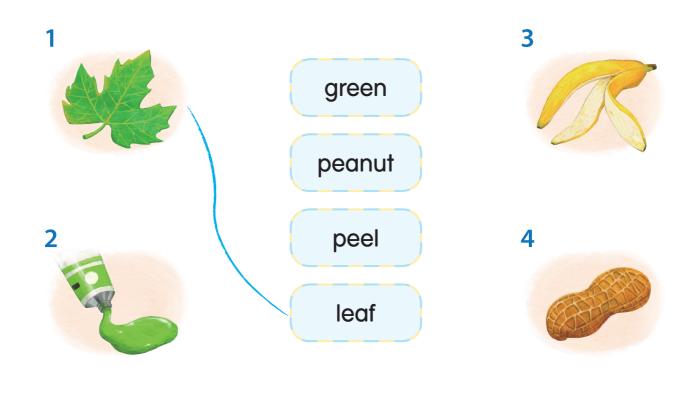

Unit 1

66

ea

## Learn



🕟 Listen and repeat. 🧰🕫







Trace and say.







|   | - | <br>- | <br>- | - | - | ,- | - | 5 | - | 7 | 9 | - | - | - | - | - | - | - | - | - | - |  |
|---|---|-------|-------|---|---|----|---|---|---|---|---|---|---|---|---|---|---|---|---|---|---|--|
|   |   |       |       |   | ( | -  | - | 2 | 1 |   | J | 1 |   |   |   |   |   |   |   |   |   |  |
| _ |   |       |       |   |   |    | - | _ |   |   |   |   |   |   |   |   |   |   |   |   |   |  |

|        | 7 |     | -4- | <br> | - |
|--------|---|-----|-----|------|---|
| $\sim$ |   |     | 4   |      |   |
| _      |   | - 6 |     |      |   |



## Learn More

# Publisten and repeat.





## Practice

#### Say and circle.

















## Look and match.



seal
meat

bee

tree

### Listen & Do





# Listen and trace. 1000





#### 💫 Listen and circle. Write and say. 🧰🔞



The bench is by the \_\_\_\_sea\_\_\_



There is a \_\_\_\_\_ on the plate.



The \_\_\_\_\_ is on the log.



The \_\_\_\_\_ is next to the red rose.



The \_\_\_\_\_ swims in the sea.



- Read the story.
- Chant along. make 18



1 See the kid and the dog.
They run on the street.



3 The banana peels are on the street. They run on the peels. The tree is by the street.

See the kid and the dog.



## Write & Do



## Look and write.

| _  | 0.00 |    |             |     |
|----|------|----|-------------|-----|
| 1  |      | ee | <b>→</b>    | bee |
| 2  |      |    | <b>→</b>    |     |
| 3  |      |    | <b>→</b>    |     |
| 4  | R    |    | <b>→</b>    |     |