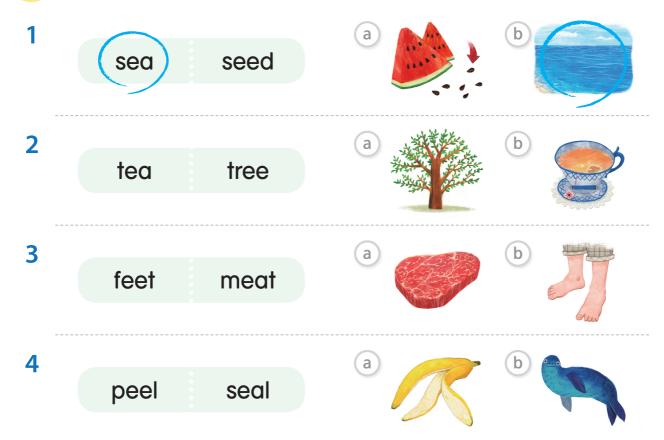

t 1

66

ea

## Learn



🕟 Listen and repeat. 🧰🕫







Trace and say.







|   | - | <br>- | <br>- | - | - | ,- | - | 5 | - | 7 | 9 | - | - | - | - | - | - | - | - | - | - |  |
|---|---|-------|-------|---|---|----|---|---|---|---|---|---|---|---|---|---|---|---|---|---|---|--|
|   |   |       |       |   | ( | -  | - | 2 | 1 |   | J | 1 |   |   |   |   |   |   |   |   |   |  |
| _ |   |       |       |   |   |    | - | _ |   |   |   |   |   |   |   |   |   |   |   |   |   |  |

|        | 7 |     | -4- | <br> | - |
|--------|---|-----|-----|------|---|
| $\sim$ |   |     | 4   |      |   |
| _      |   | - 6 |     |      |   |



## Learn More

# Publisten and repeat.





## Practice

#### Say and circle.

















## Look and match.



seal
meat

bee

tree

### Listen & Do





# Listen and trace. 1000





#### 💫 Listen and circle. Write and say. 🧰🔞



The bench is by the \_\_\_\_sea\_\_\_



There is a \_\_\_\_\_ on the plate.



The \_\_\_\_\_ is on the log.



The \_\_\_\_\_ is next to the red rose.



The \_\_\_\_\_ swims in the sea.



- Read the story.
- Chant along. make 18



1 See the kid and the dog.
They run on the street.



3 The banana peels are on the street. They run on the peels. The tree is by the street.

See the kid and the dog.



## Write & Do



## Look and write.

| _  | 0.00 |    |             |     |
|----|------|----|-------------|-----|
| 1  |      | ee | <b>→</b>    | bee |
| 2  |      |    | <b>→</b>    |     |
| 3  |      |    | <b>→</b>    |     |
| 4  | R    |    | <b>→</b>    |     |
| 5  |      |    | <b>&gt;</b> |     |
| 6