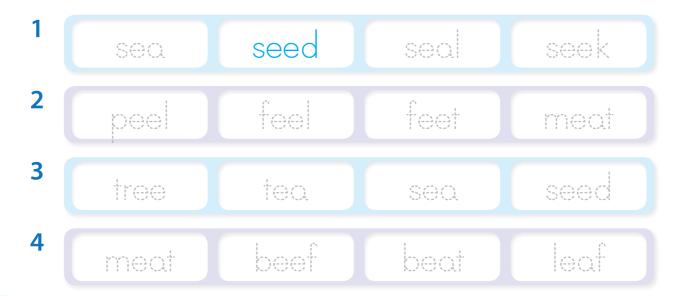

isten and repeat. 🧰🕫







Trace and say.







|   | - | <br>- | <br>- | - | - | ,- | - | 5 | - | 7 | 9 | - | - | - | - | - | - | - | - | - | - |  |
|---|---|-------|-------|---|---|----|---|---|---|---|---|---|---|---|---|---|---|---|---|---|---|--|
|   |   |       |       |   | ( | -  | - | 2 | 1 |   | J | 1 |   |   |   |   |   |   |   |   |   |  |
| _ |   |       |       |   |   |    | - | _ |   |   |   |   |   |   |   |   |   |   |   |   |   |  |

|        | 7 |     | -4- | <br> | - |
|--------|---|-----|-----|------|---|
| $\sim$ |   |     | 4   |      |   |
| _      |   | - 6 |     |      |   |



## Learn More

# Publisten and repeat.





## Practice

#### Say and circle.

















## Look and match.



seal
meat

bee

tree

### Listen & Do





# Listen and trace. 1000





#### 💫 Listen and circle. Write and say. 🧰🔞



The bench is by the \_\_\_\_sea\_\_\_



There is a \_\_\_\_\_ on the plate.



The \_\_\_\_\_ is on the log.



The \_\_\_\_\_ is next to the red rose.



The \_\_\_\_\_ swims in the sea.



- Read the story.
- Chant along. make 18



1 See the kid and the dog.
They run on the street.



3 The banana peels are on the street. They run on the peels. The tree is by the street.

See the kid and the dog.



## Write & Do



## Look and write.

| _  | 0.00 |    |             |     |
|----|------|----|-------------|-----|
| 1  |      | ee | <b>→</b>    | bee |
| 2  |      |    | <b>→</b>    |     |
| 3  |      |    | <b>→</b>    |     |
| 4  | R    |    | <b>→</b>    |     |
| 5  |      |    | <b>&gt;</b> |     |
| 6  |      |    | <b>→</b>    |