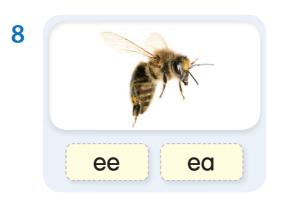

Unit 1

66

ea

## Learn



🕟 Listen and repeat. 🧰🕫







Trace and say.







|   | - | <br>- | <br>- | - | - | ,- | - | 5 | - | 7 | 9 | - | - | - | - | - | - | - | - | - | - |  |
|---|---|-------|-------|---|---|----|---|---|---|---|---|---|---|---|---|---|---|---|---|---|---|--|
|   |   |       |       |   | ( | -  | - | 2 | 1 |   | J | 1 |   |   |   |   |   |   |   |   |   |  |
| _ |   |       |       |   |   |    | - | _ |   |   |   |   |   |   |   |   |   |   |   |   |   |  |

|        | 7 |     | -4- | <br> | - |
|--------|---|-----|-----|------|---|
| $\sim$ |   |     | 4   |      |   |
| _      |   | - 6 |     |      |   |



## Learn More

# Publisten and repeat.





## Practice

#### Say and circle.

















## Look and match.



seal
meat

bee

tree

### Listen & Do





# Listen and trace. 1000





#### 💫 Listen and circle. Write and say. 🧰🔞



The bench is by the \_\_\_\_sea\_\_\_



There is a \_\_\_\_\_ on the plate.



The \_\_\_\_\_ is on the log.



The \_\_\_\_\_ is next to the red rose.



The \_\_\_\_\_ swims in the sea.



- Read the story.
- Chant along. make 18



1 See the kid and the dog.
They run on the street.



3 The banana peels are on the street. They run on the peels. The tree is by the street.

See the kid and the dog.



## Write & Do



## Look and write.

| _  | 0.00 |    |             |     |
|----|------|----|-------------|-----|
| 1  |      | ee | <b>→</b>    | bee |
| 2  |      |    | <b>→</b>    |     |
| 3  |      |    | <b>→</b>    |     |
| 4  | R    |