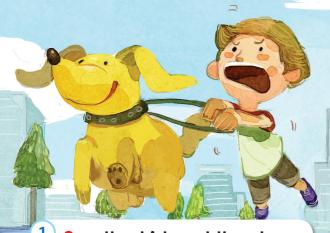

- Read the story.
- Chant along. make 18

1 See the kid and the dog.
They run on the street.

3 The banana peels are on the street. They run on the peels. The tree is by the street.

See the kid and the dog.