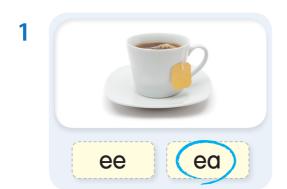

Unit 1

66

ea

## Learn



🕟 Listen and repeat. 🧰🕫







Trace and say.







|   | - | <br>- | <br>- | - | - | ,- | - | 5 | - | 7 | 9 | - | - | - | - | - | - | - | - | - | - |  |
|---|---|-------|-------|---|---|----|---|---|---|---|---|---|---|---|---|---|---|---|---|---|---|--|
|   |   |       |       |   | ( | -  | - | 2 | 1 |   | J | 1 |   |   |   |   |   |   |   |   |   |  |
| _ |   |       |       |   |   |    | - | _ |   |   |   |   |   |   |   |   |   |   |   |   |   |  |

|        | 7 |     | -4- | <br> | - |
|--------|---|-----|-----|------|---|
| $\sim$ |   |     | 4   |      |   |
| _      |   | - 6 |     |      |   |



## Learn More

# Publisten and repeat.





## Practice

#### Say and circle.

















## Look and match.



seal
meat

bee

tree

### Listen & Do





# Listen and trace. 1000





#### 💫 Listen and circle. Write and say. 🧰🔞



The bench is by the \_\_\_\_sea\_\_\_



There is a \_\_\_\_\_ on the plate.



The \_\_\_\_\_ is on the log.



The \_\_\_\_\_ is next to the red rose.



The \_\_\_\_\_ swims in the sea.



- Read the story.
- Chant along. make 18



1 See the kid and the dog.
They run on the street.



3 The banana peels are on the street. They run on the peels. The tree is by the street.

See the kid and the dog.



## Write & Do



## Look and write.

| _  | 0.00 |    |             |     |
|----|------|----|-------------|-----|
| 1  |      | ee | <b>→</b>    | bee |
| 2  |      |    | <b>→</b>    |     |
| 3  |      |    | <b>→</b>    |     |
| 4