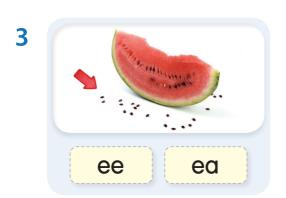

Unit 1

66

ea

## Learn



🕟 Listen and repeat. 🧰🕫







Trace and say.







|   | - | <br>- | <br>- | - | - | ,- | - | 5 | - | 7 | 9 | - | - | - | - | - | - | - | - | - | - |  |
|---|---|-------|-------|---|---|----|---|---|---|---|---|---|---|---|---|---|---|---|---|---|---|--|
|   |   |       |       |   | ( | -  | - | 2 | 1 |   | J | 1 |   |   |   |   |   |   |   |   |   |  |
| _ |   |       |       |   |   |    | - | _ |   |   |   |   |   |   |   |   |   |   |   |   |   |  |

|        | 7 |     | -4- | <br> | - |
|--------|---|-----|-----|------|---|
| $\sim$ |   |     | 4   |      |   |
| _      |   | - 6 |     |      |   |



## Learn More

# Publisten and repeat.





## Practice

#### Say and circle.

















## Look and match.



seal
meat

bee

tree

### Listen & Do





# Listen and trace. 1000





#### 💫 Listen and circle. Write and say. 🧰🔞



The bench is by the \_\_\_\_sea\_\_\_



There is a \_\_\_\_\_ on the plate.



The \_\_\_\_\_ is on the log.



The \_\_\_\_\_ is next to the red rose.



The \_\_\_\_\_ swims in the sea.



- Read the story.
- Chant along. make 18



1 See the kid and the dog.
They run on the street.



3 The banana peels are on the street. They run on the peels. The tree is by the street.

See the kid and the dog.



## Write & Do



## Look and write.

| _  | 0.00 |    |             |     |
|----|------|----|-------------|-----|
| 1  |      | ee | <b>→</b>    | bee |
| 2  |      |    | <b>→</b>    |     |
| 3  |      |    | <b>→</b>    |     |
| 4  |