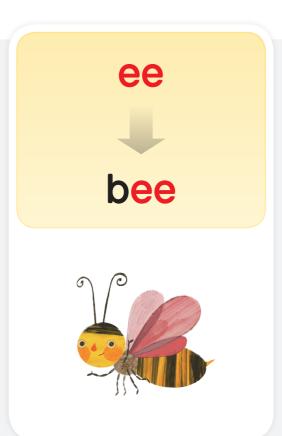

## Look and write.

| _  | 0.00 |    |             |     |
|----|------|----|-------------|-----|
| 1  |      | ee | <b>→</b>    | bee |
| 2  |      |    | <b>→</b>    |     |
| 3  |      |    | <b>→</b>    |     |
| 4  | R    |    | <b>→</b>    |     |
| 5  |      |    | <b>&gt;</b> |     |
| 6  |      |    | <b>→</b>    |     |
|    |      |    |             |     |
|    |      |    |             |     |
| 7  |      | (  | <b>→</b>    |     |
| 8  |      |    | <b>→</b>    |     |
|    |      |    |             |     |
| 9  |      |    | <b>→</b>    |     |
| 10 |      |    | _           |     |
|    |      |    |             |     |
|    |      |    |             |     |
| 11 |      |    | <b>→</b>    |     |
|    | **   |    |             |     |
| 12 |      |    | <b>→</b>    |     |