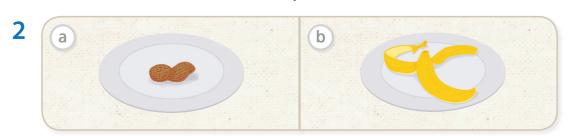

#### 💫 Listen and circle. Write and say. 🧰🔞

The bench is by the \_\_\_\_sea\_\_\_

There is a \_\_\_\_\_ on the plate.

The \_\_\_\_\_ is on the log.

The \_\_\_\_\_ is next to the red rose.

The \_\_\_\_\_ swims in the sea.