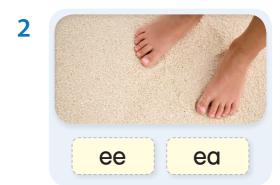

Unit 1

66

ea

## Learn



🕟 Listen and repeat. 🧰🕫







Trace and say.







|   | - | <br>- | <br>- | - | - | ,- | - | 5 | - | 7 | 9 | - | - | - | - | - | - | - | - | - | - |  |
|---|---|-------|-------|---|---|----|---|---|---|---|---|---|---|---|---|---|---|---|---|---|---|--|
|   |   |       |       |   | ( | -  | - | 2 | 1 |   | J | 1 |   |   |   |   |   |   |   |   |   |  |
| _ |   |       |       |   |   |    | - | _ |   |   |   |   |   |   |   |   |   |   |   |   |   |  |

|        | 7 |     | -4- | <br> | - |
|--------|---|-----|-----|------|---|
| $\sim$ |   |     | 4   |      |   |
| _      |   | - 6 |     |      |   |



## Learn More

# Publisten and repeat.





## Practice

#### Say and circle.

















## Look and match.



seal
meat

bee

tree

### Listen & Do





# Listen and trace. 1000





#### 💫 Listen and circle. Write and say. 🧰🔞



The bench is by the \_\_\_\_sea\_\_\_



There is a \_\_\_\_\_ on the plate.



The \_\_\_\_\_ is on the log.



The \_\_\_\_\_ is next to the red rose.



The \_\_\_\_\_ swims in the sea.



- Read the story.
- Chant along. make 18



1 See the kid and the dog.
They run on the street.



3 The banana peels are on the street. They run on the peels. The tree is by the street.

See the kid and the dog.



## Write & Do



## Look and write.

| _  | 0.00 |    |             |     |
|----|------|----|-------------|-----|
| 1  |      | ee | <b>→</b>    | bee |
| 2  |      |    | <b>→</b>    |     |
| 3  |      |    | <b>→</b>    |     |
| 4