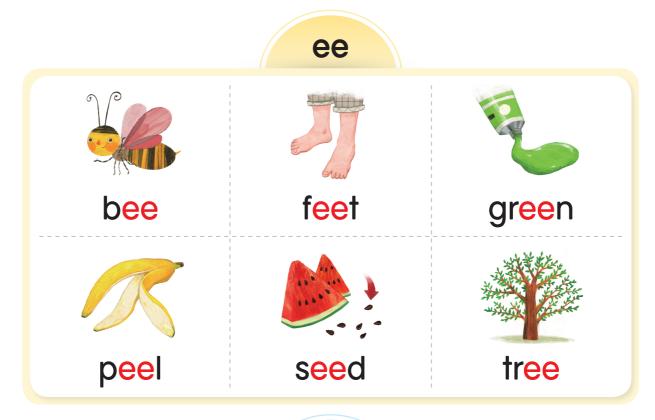

Unit 1

66

ea

## Learn



🕟 Listen and repeat. 🧰🕫







Trace and say.







|   | - | <br>- | <br>- | - | - | ,- | - | 5 | - | 7 | 9 | - | - | - | - | - | - | - | - | - | - |  |
|---|---|-------|-------|---|---|----|---|---|---|---|---|---|---|---|---|---|---|---|---|---|---|--|
|   |   |       |       |   | ( | -  | - | 2 | 1 |   | J | 1 |   |   |   |   |   |   |   |   |   |  |
| _ |   |       |       |   |   |    | - | _ |   |   |   |   |   |   |   |   |   |   |   |   |   |  |

|        | 7 |     | -4- | <br> | - |
|--------|---|-----|-----|------|---|
| $\sim$ |   |     | 4   |      |   |
| _      |   | - 6 |     |      |   |



## Learn More

# Publisten and repeat.





## Practice

#### Say and circle.

















## Look and match.



seal
meat

bee

tree

### Listen & Do





# Listen and trace. 1000





#### 💫 Listen and circle. Write and say. 🧰🔞



The bench is by the \_\_\_\_sea\_\_\_



There is a \_\_\_\_\_ on the plate.



The \_\_\_\_\_ is on the log.



The \_\_\_\_\_ is next to the red rose.



The \_\_\_\_\_ swims in the sea.



- Read the story.
- Chant along. make 18



1 See the kid and the dog.
They run on the street.



3 The banana peels are on the street. They run on the peels. The tree is by the street.

See the kid and the dog.



## Write & Do



## Look and write.

| _  | 0.00 |    |             |     |
|----|------|----|-------------|-----|
| 1  |      | ee | <b>→</b>    | bee |
| 2  |      |    | <b>→</b>    |     |
| 3