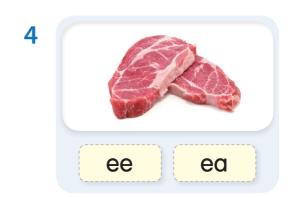

Unit 1

66

ea

## Learn



🕟 Listen and repeat. 🧰🕫







Trace and say.







|   | - | <br>- | <br>- | - | - | ,- | - | 5 | - | 7 | 9 | - | - | - | - | - | - | - | - | - | - |  |
|---|---|-------|-------|---|---|----|---|---|---|---|---|---|---|---|---|---|---|---|---|---|---|--|
|   |   |       |       |   | ( | -  | - | 2 | 1 |   | J | 1 |   |   |   |   |   |   |   |   |   |  |
| _ |   |       |       |   |   |    | - | _ |   |   |   |   |   |   |   |   |   |   |   |   |   |  |

|        | 7 |     | -4- | <br> | - |
|--------|---|-----|-----|------|---|
| $\sim$ |   |     | 4   |      |   |
| _      |   | - 6 |     |      |   |



## Learn More

# Publisten and repeat.





## Practice

#### Say and circle.

















## Look and match.



seal
meat

bee

tree

### Listen & Do





# Listen and trace. 1000





#### 💫 Listen and circle. Write and say. 🧰🔞



The bench is by the \_\_\_\_sea\_\_\_



There is a \_\_\_\_\_ on the plate.



The \_\_\_\_\_ is on the log.



The \_\_\_\_\_ is next to the red rose.



The \_\_\_\_\_ swims in the sea.



- Read the story.
- Chant along. make 18



1 See the kid and the dog.
They run on the street.



3 The banana peels are on the street. They run on the peels. The tree is by the street.

See the kid and the dog.



## Write & Do



## Look and write.

| _  | 0.00 |    |             |     |
|----|------|----|-------------|-----|
| 1  |      | ee | <b>→</b>    | bee |
| 2  |      |    | <b>→</b>    |     |
| 3  |      |    | <b>→</b>    |     |
| 4  | R