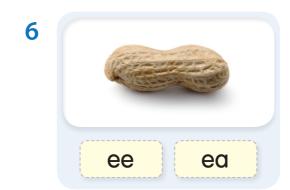

Unit 1

66

ea

## Learn



🕟 Listen and repeat. 🧰🕫







Trace and say.







|   | - | <br>- | <br>- | - | - | ,- | - | 5 | - | 7 | 9 | - | - | - | - | - | - | - | - | - | - |  |
|---|---|-------|-------|---|---|----|---|---|---|---|---|---|---|---|---|---|---|---|---|---|---|--|
|   |   |       |       |   | ( | -  | - | 2 | 1 |   | J | 1 |   |   |   |   |   |   |   |   |   |  |
| _ |   |       |       |   |   |    | - | _ |   |   |   |   |   |   |   |   |   |   |   |   |   |  |

|        | 7 |     | -4- | <br> | - |
|--------|---|-----|-----|------|---|
| $\sim$ |   |     | 4   |      |   |
| _      |   | - 6 |     |      |   |



## Learn More

# Publisten and repeat.





## Practice

#### Say and circle.

















## Look and match.



seal
meat

bee

tree

### Listen & Do





# Listen and trace. 1000





#### 💫 Listen and circle. Write and say. 🧰🔞



The bench is by the \_\_\_\_sea\_\_\_



There is a \_\_\_\_\_ on the plate.



The \_\_\_\_\_ is on the log.



The \_\_\_\_\_ is next to the red rose.



The \_\_\_\_\_ swims in the sea.



- Read the story.
- Chant along. make 18



1 See the kid and the dog.
They run on the street.



3 The banana peels are on the street. They run on the peels. The tree is by the street.

See the kid and the dog.



## Write & Do



## Look and write.

| _  | 0.00 |    |             |     |
|----|------|----|-------------|-----|
| 1  |      | ee | <b>→</b>    | bee |
| 2  |      |    | <b>→</b>    |     |
| 3  |      |    | <b>→</b>    |     |
| 4  | R    |