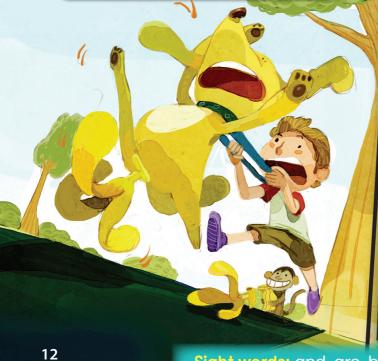

- Read the story.
- Chant along. make 18

1 See the kid and the dog.
They run on the street.

3 The banana peels are on the street. They run on the peels. The tree is by the street.

See the kid and the dog.