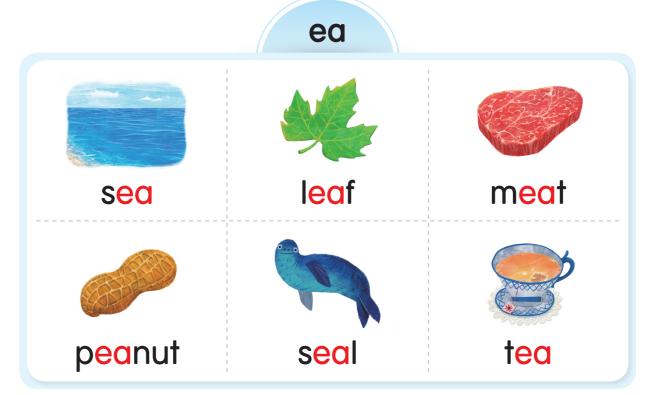

Unit 1

66

ea

## Learn



🕟 Listen and repeat. 🧰🕫







Trace and say.







|   | - | <br>- | <br>- | - | - | ,- | - | 5 | - | 7 | 9 | - | - | - | - | - | - | - | - | - | - |  |
|---|---|-------|-------|---|---|----|---|---|---|---|---|---|---|---|---|---|---|---|---|---|---|--|
|   |   |       |       |   | ( | -  | - | 2 | 1 |   | J | 1 |   |   |   |   |   |   |   |   |   |  |
| _ |   |       |       |   |   |    | - | _ |   |   |   |   |   |   |   |   |   |   |   |   |   |  |

|        | 7 |     | -4- | <br> | - |
|--------|---|-----|-----|------|---|
| $\sim$ |   |     | 4   |      |   |
| _      |   | - 6 |     |      |   |



## Learn More

# Publisten and repeat.





## Practice

#### Say and circle.

















## Look and match.



seal
meat

bee

tree

### Listen & Do





# Listen and trace. 1000





#### 💫 Listen and circle. Write and say. 🧰🔞



The bench is by the \_\_\_\_sea\_\_\_



There is a \_\_\_\_\_ on the plate.



The \_\_\_\_\_ is on the log.



The \_\_\_\_\_ is next to the red rose.



The \_\_\_\_\_ swims in the sea.



- Read the story.
- Chant along. make 18



1 See the kid and the dog.
They run on the street.



3 The banana peels are on the street. They run on the peels. The tree is by the street.

See the kid and the dog.



## Write & Do



## Look and write.

| _  | 0.00 |    |             |     |
|----|------|----|-------------|-----|
| 1  |      | ee | <b>→</b>    | bee |
| 2  |      |    | <b>→</b>    |     |
| 3