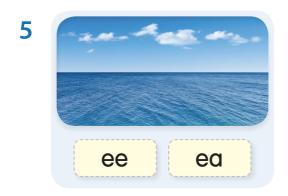

Unit 1

66

ea

## Learn



🕟 Listen and repeat. 🧰🕫







Trace and say.







|   | - | <br>- | <br>- | - | - | ,- | - | 5 | - | 7 | 9 | - | - | - | - | - | - | - | - | - | - |  |
|---|---|-------|-------|---|---|----|---|---|---|---|---|---|---|---|---|---|---|---|---|---|---|--|
|   |   |       |       |   | ( | -  | - | 2 | 1 |   | J | 1 |   |   |   |   |   |   |   |   |   |  |
| _ |   |       |       |   |   |    | - | _ |   |   |   |   |   |   |   |   |   |   |   |   |   |  |

|        | 7 |     | -4- | <br> | - |
|--------|---|-----|-----|------|---|
| $\sim$ |   |     | 4   |      |   |
| _      |   | - 6 |     |      |   |



## Learn More

# Publisten and repeat.





## Practice

#### Say and circle.

















## Look and match.



seal
meat

bee

tree

### Listen & Do





# Listen and trace. 1000





#### 💫 Listen and circle. Write and say. 🧰🔞



The bench is by the \_\_\_\_sea\_\_\_



There is a \_\_\_\_\_ on the plate.



The \_\_\_\_\_ is on the log.



The \_\_\_\_\_ is next to the red rose.



The \_\_\_\_\_ swims in the sea.



- Read the story.
- Chant along. make 18



1 See the kid and the dog.
They run on the street.



3 The banana peels are on the street. They run on the peels. The tree is by the street.

See the kid and the dog.



## Write & Do



## Look and write.

| _  | 0.00 |    |             |     |
|----|------|----|-------------|-----|
| 1  |      | ee | <b>→</b>    | bee |
| 2  |      |    | <b>→</b>    |     |
| 3  |      |    | <b>→</b>    |     |
| 4  | R