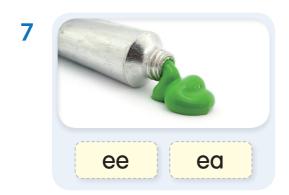

Unit 1

66

ea

## Learn



🕟 Listen and repeat. 🧰🕫







Trace and say.







|   | - | <br>- | <br>- | - | - | ,- | - | 5 | - | 7 | 9 | - | - | - | - | - | - | - | - | - | - |  |
|---|---|-------|-------|---|---|----|---|---|---|---|---|---|---|---|---|---|---|---|---|---|---|--|
|   |   |       |       |   | ( | -  | - | 2 | 1 |   | J | 1 |   |   |   |   |   |   |   |   |   |  |
| _ |   |       |       |   |   |    | - | _ |   |   |   |   |   |   |   |   |   |   |   |   |   |  |

|        | 7 |     | -4- | <br> | - |
|--------|---|-----|-----|------|---|
| $\sim$ |   |     | 4   |      |   |
| _      |   | - 6 |     |      |   |



## Learn More

# Publisten and repeat.





## Practice

#### Say and circle.

















## Look and match.



seal
meat

bee

tree

### Listen & Do





# Listen and trace. 1000





#### 💫 Listen and circle. Write and say. 🧰🔞



The bench is by the \_\_\_\_sea\_\_\_



There is a \_\_\_\_\_ on the plate.



The \_\_\_\_\_ is on the log.



The \_\_\_\_\_ is next to the red rose.



The \_\_\_\_\_ swims in the sea.



- Read the story.
- Chant along. make 18



1 See the kid and the dog.
They run on the street.



3 The banana peels are on the street. They run on the peels. The tree is by the street.

See the kid and the dog.



## Write & Do



## Look and write.

| _  | 0.00 |    |             |     |
|----|------|----|-------------|-----|
| 1  |      | ee | <b>→</b>    | bee |
| 2  |      |    | <b>→</b>    |     |
| 3  |      |    | <b>→</b>    |     |
| 4  | R    |