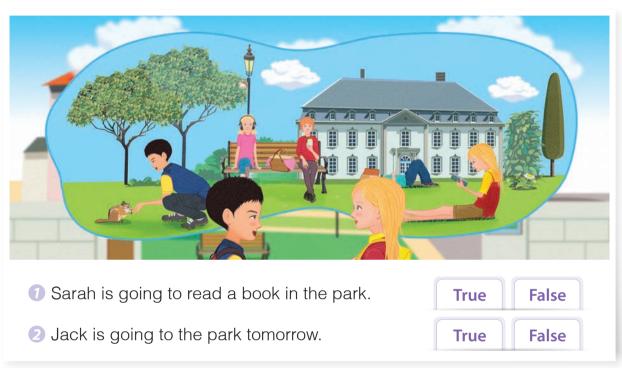

| I'm Going to the Park              | 6  |
| Unit 2              | How Do I Get to the Movie Theater? | 10 |
| Unit 3              | My Arm Hurts!                      | 14 |
| Unit 4              | How Long Does It Take?             | 18 |
| Review              | Unit 1 ~ Unit 4                    | 22 |
|                     |                                    |    |
| Unit 5              | Do You Have a Smaller Size?        | 26 |
| Unit 6              | Would You Like to Order?           | 30 |
| Unit 7              | It's Easy, Isn't It?               | 34 |
| Unit 8              | Could You Help Me, Please?         | 38 |
| Review 2            | Unit 5 ~ Unit 8                    | 42 |







# I'm Going to the Park

## **Warm Up**

#### A. Look, listen, and circle.



## **B.** Listen and repeat.



grass



2

leaf



squirrel



5 cotton candy



## **III** Listening Practice 1

#### A. Listen, number, and write.













## **B.** Listen and circle. (05)









## C. Listen, circle, and write.

- 1'm I'm not going to collect the \_\_\_\_\_\_.
- 2 I'm I'm not going to feed the \_\_\_\_\_.

## **III** Listening Practice 2

## A. Look, listen, and circle.



#### B. Listen, number, and write.



He's going to see a



He's going to go on a



He's going to eat

## C. Listen and circle.





I'm going to the

amusement park zoo





I'm going to eat

spaghetti pizza

## **W** Writing Practice



#### A. Look and listen.



#### B. Listen again and write.



## **V** Speaking Practice

> Ask and answer.