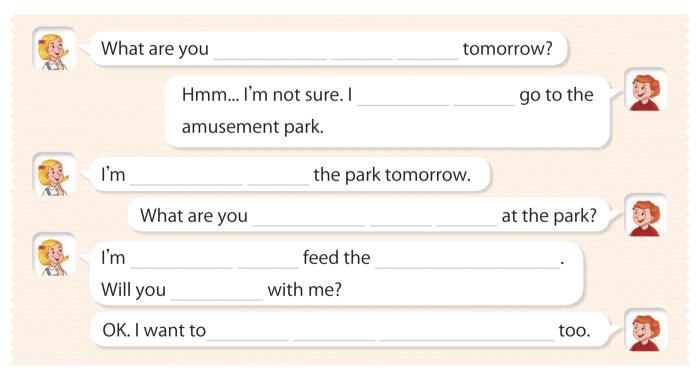

## **W** Writing Practice

#### A. Look and listen.

#### B. Listen again and write.