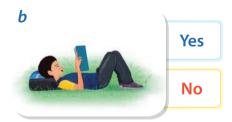

| How Long Does It Take?             | 18 |
| Review              | Unit 1 ~ Unit 4                    | 22 |
|                     |                                    |    |
| Unit 5              | Do You Have a Smaller Size?        | 26 |
| Unit 6              | Would You Like to Order?           | 30 |
| Unit 7              | It's Easy, Isn't It?               | 34 |
| Unit 8              | Could You Help Me, Please?         | 38 |
| Review 2            | Unit 5 ~ Unit 8                    | 42 |







# I'm Going to the Park

## **Warm Up**

#### A. Look, listen, and circle.



## **B.** Listen and repeat.



grass



2

leaf



squirrel



5 cotton candy



## **III** Listening Practice 1

#### A. Listen, number, and write.













## **B.** Listen and circle. (05)









## C. Listen, circle, and write.

- 1'm I'm not going to collect the \_\_\_\_\_\_.
- 2 I'm I'm not going to feed the \_\_\_\_\_.

## **III** Listening Practice 2

## A. Look, listen, and circle.



#### B. Listen, number, and write.



He's going to see a



He's going to go on a



He's going to eat

## C. Listen and circle.





I'm going to the

amusement park zoo





I'm going to eat

spaghetti pizza

## **W** Writing Practice



#### A. Look and listen.



#### B. Listen again and write.



## **V** Speaking Practice

> Ask and answer.