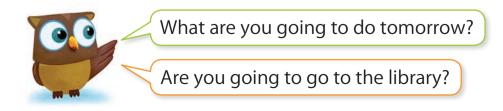

m Up**

#### A. Look, listen, and circle.



## **B.** Listen and repeat.



grass



2

leaf



squirrel



5 cotton candy



## **III** Listening Practice 1

#### A. Listen, number, and write.













## **B.** Listen and circle. (05)









## C. Listen, circle, and write.

- 1'm I'm not going to collect the \_\_\_\_\_\_.
- 2 I'm I'm not going to feed the \_\_\_\_\_.

## **III** Listening Practice 2

## A. Look, listen, and circle.



#### B. Listen, number, and write.



He's going to see a



He's going to go on a



He's going to eat

## C. Listen and circle.





I'm going to the

amusement park zoo





I'm going to eat

spaghetti pizza

## **W** Writing Practice



#### A. Look and listen.



#### B. Listen again and write.



## **V** Speaking Practice

> Ask and answer.