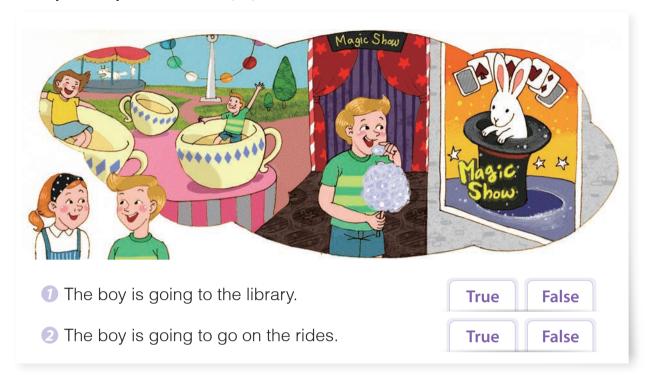

## A. Look, listen, and circle.

#### B. Listen, number, and write.

He's going to see a

He's going to go on a

He's going to eat

## C. Listen and circle.

I'm going to the

amusement park zoo

I'm going to eat

spaghetti pizza