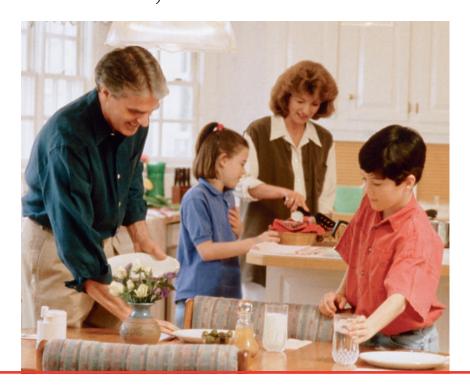

The rule is, "Wash the dishes."

This family has a rule.

The rule is, "Set the table."

This family has a rule.

The rule is, "Brush your teeth."