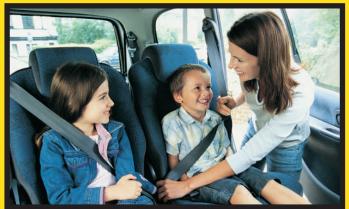

# rule

This family has a rule.

The rule is, "Do your homework."

This family has a rule.

The rule is, "Make your bed."

This family has a rule.

The rule is, "Wash your hands."

This family has a rule, too.