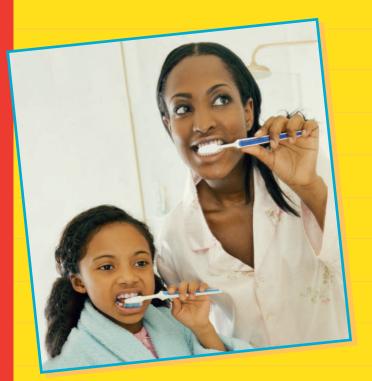

# rule

This family has a rule.

The rule is, "Do your homework."

This family has a rule.

The rule is, "Make your bed."

This family has a rule.

The rule is, "Wash your hands."

This family has a rule, too.

The rule is, "Wash the dishes."

This family has a rule.

The rule is, "Set the table."

This family has a rule.

The rule is, "Brush your teeth."