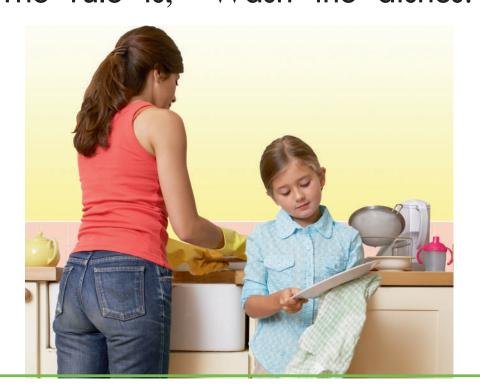

The rule is, "Wash the dishes."

This family has a rule.

The rule is, "Set the table."

This family has a rule.

The rule is, "Brush your teeth."