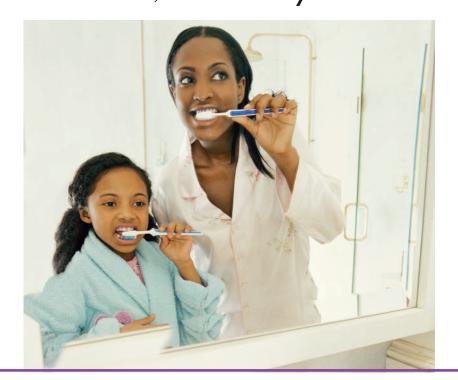

The rule is, "Wash the dishes."

This family has a rule.

The rule is, "Set the table."

This family has a rule.

The rule is, "Brush your teeth."