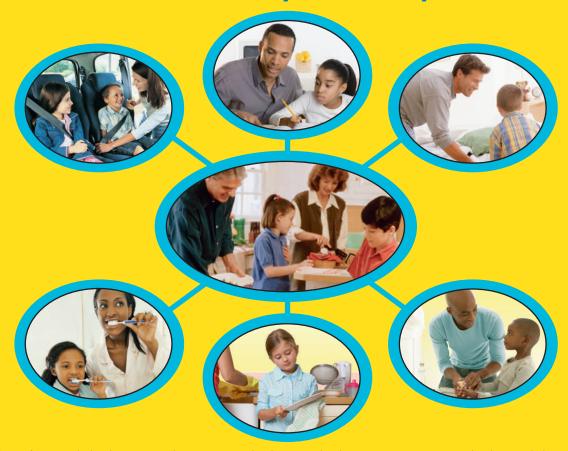

# rule

This family has a rule.

The rule is, "Do your homework."

This family has a rule.

The rule is, "Make your bed."

This family has a rule.

The rule is, "Wash your hands."

This family has a rule, too.

The rule is, "Wash the dishes."

This family has a rule.

The rule is, "Set the table."

This family has a rule.

The rule is, "Brush your teeth."